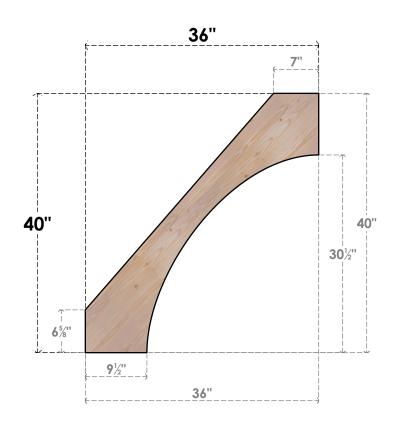

## BRC06X36X40WTL00SDF

5 1/2"W X 36"D X 40"H WESTLAKE SMOOTH BRACE, DOUGLAS FIR

## **FRONT**

**EKENA MILLWORK** 2300 WEST MAIN ST. CLARKSVILLE, TX 75426 TOLL FREE: 866-607-0453 WWW.EKENAMILLWORK.COM