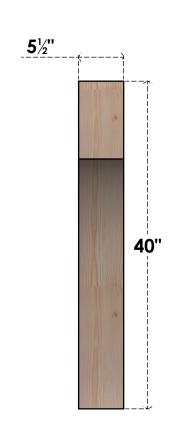

## BRC06X36X40WTL00SDF

5 1/2"W X 36"D X 40"H WESTLAKE SMOOTH BRACE, DOUGLAS FIR

## SIDE