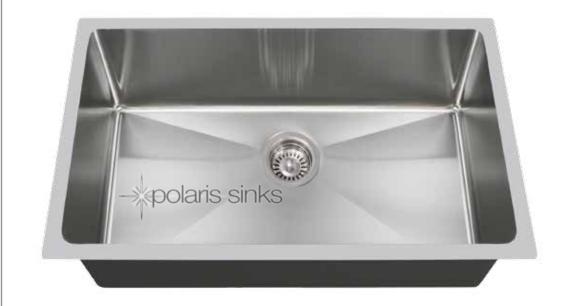

### Undermount Single Bowl 3/4" Radius Sink

Stainless Steel Sinks are the most popular choice for today's kitchen. Stainless steel has long been used in kitchen environments for its clean look and durability. Our sinks are made from 304 grade stainless steel that contains 18% chromium and 8-10% nickel and are guaranteed not to rust. This makes the steel "stainless" and is the highest quality steel used in kitchen sinks. The brushed finish of our sinks is preferred over our competitors for its ability to hide small scratches than can occur over time. We warranty all sinks to last the lifetime of your home.

# PL0213

31 1/4" x 18" x 9"