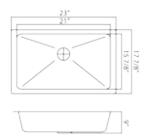

## Technical Specifications

www.polarissinks.com sales@polarissinks.com

### Undermount Single Bowl 3/4" Radius Sink

Stainless Steel Sinks are the most popular choice for today's kitchen. Stainless steel has long been used in kitchen environments for its clean look and durability. Our sinks are made from 304 grade stainless steel that contains 18% chromium and 8-10% nickel and are guaranteed not to rust. This makes the steel "stainless" and is the highest quality steel used in kitchen sinks. The brushed finish of our sinks is preferred over our competitors for its ability to hide small scratches than can occur over time. We warranty all sinks to last the lifetime of your home.

#### Dimensions



#### Accessories



# PL0213

31 1/4" x 18" x 9"



#### Features



#### Tech Specs

- -- Certified High Quality 304 Stainless Steel
- -- Heavy 18 Gauge Steel
- -- Brushed Satin Finish
- -- Thick Sound Dampener Rubber Pad
- -- Fully Insulated

- -- Cardboard Cutout Template Included
- -- Offset Drain 3 1/2" (89mm) Drain Opening
- -- Lifetime Warranty