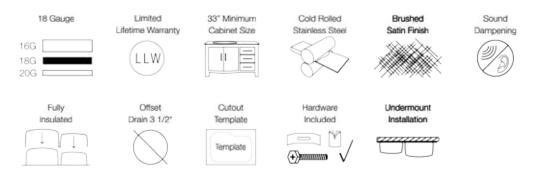

#### Tech Specs

- -- Certified High Quality 304 Stainless Steel
- -- Heavy 18 Gauge Steel
- -- Brushed Satin Finish
- -- Thick Sound Dampener Rubber Pad
- -- Fully Insulated

- -- Cardboard Cutout Template Included
- -- Offset Drain 3 1/2" (89mm) Drain Opening
- -- Lifetime Warranty