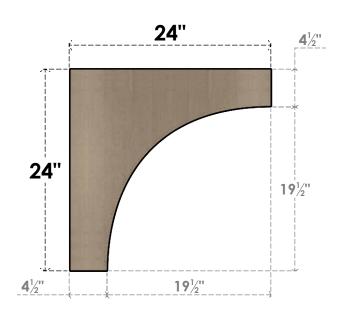

## SIDE PROFILE

## ITEM NUMBER: CORU12X24X24HUNRCPR

12"W X 24"D X 24"H SERIES 1 CLASSIC HUNTINGTON ROUGH CEDAR TIMBERTHANE FAUX WOOD CORBEL, PRIMED