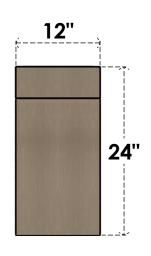

## FRONT PROFILE

## ITEM NUMBER: CORU12X24X24HUNRCPR

12"W X 24"D X 24"H SERIES 1 CLASSIC HUNTINGTON ROUGH CEDAR TIMBERTHANE FAUX WOOD CORBEL, PRIMED