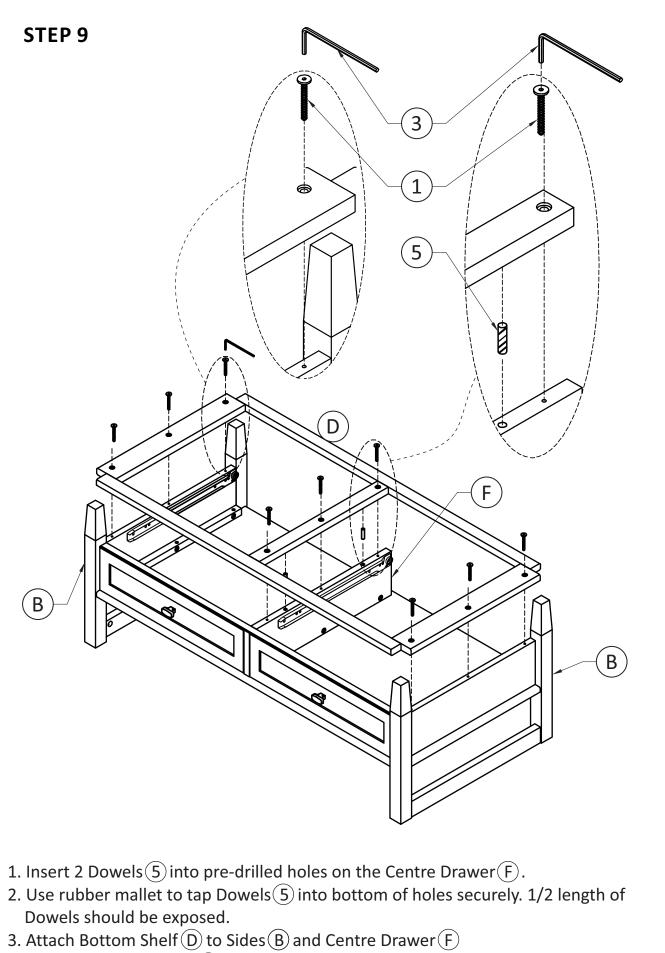

- 1. Attach 4 Cam Lock Pins(2) to back of Drawer Front(G).
- 2. Align Cam Lock Pins with pre-drilled holes and attach Drawer Sides (H).
- 3. Insert 2 Cam Lock 2) into pre-drilled holes on each Drawer Side (H).
- 4. Use flathead screwdriver to secure Cam Locks.

#### STEP 2



1. Slide Drawer Bottom  $\bigcirc$  firmly into slots on Drawer Sides H and Drawer Front G.



# MODEL # AXWSH001-TB

#### **STEP 5**



# MODEL # AXWSH001-TB

#### **STEP 6**



- 1. Attach 2 Cam Lock Pins (2) to one Side (B) using guide holes.
- 2. Align and insert Cam lock Pins on Side B into pre-drilled holes on Back E.
- 3. Using a flathead screwdriver tighten Cam Locks into Pins.
- 4. Use Phillips screwdriver to attach Handle (4) to Back(E).



# MODEL # AXWSH001-TB

#### **STEP 8**



## MODEL # AXWSH001-TB



using Allen Key Screws (1) through pre-drilled holes.







# WARRANTY

Thank you for purchasing a **Simpli Home – Wyndenhall – Brooklyn + Max** product. These products have been made to demanding, high-quality standards and are guaranteed for domestic use against manufacturing faults for a period of 12 months from the date of purchase. This warranty does not affect your statutory rights.

In case of any malfunction of your product (failure, missing parts, etc.) please contact us at our toll free service line at 1-866-518-0120 ext. 262 from 9 am to 4 pm, Monday to Friday, Eastern Standard Time or by email at <u>simpli-home.com/customer-support.</u>

We reserve the right to repair or replace the defective product, at its discretion.

This product is guaranteed for 12 months if used for n