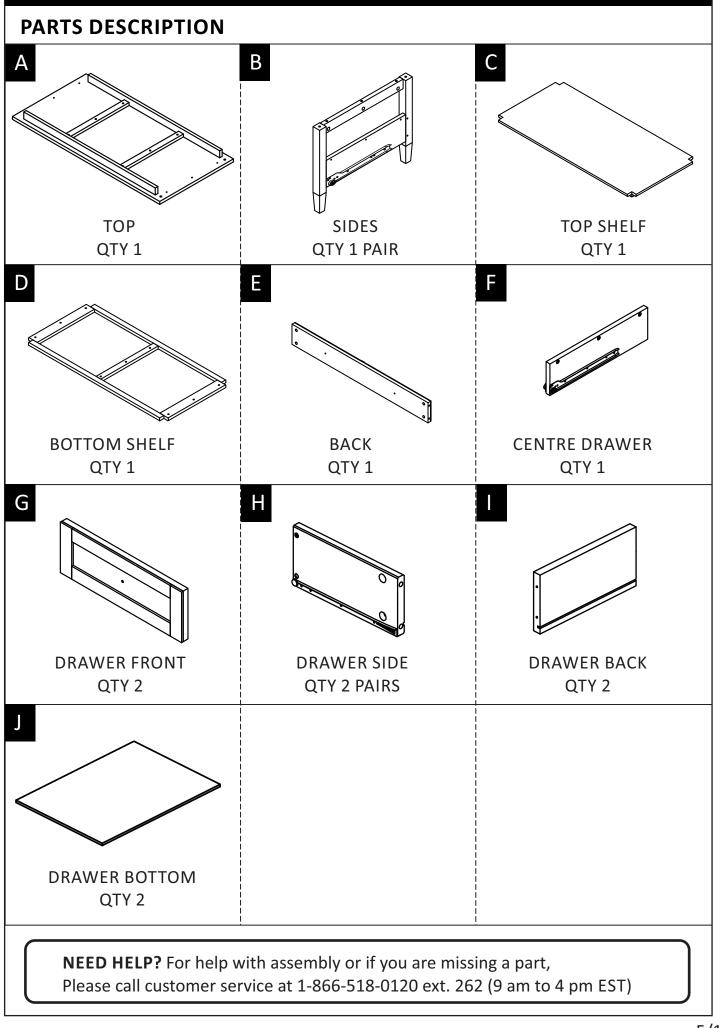

during assembly. To avoid danger of suffocation, always keep plastic bags away from children and pets. We recommend that you assemble this unit on a carpeted floor to avoid scratches. If using power tools, set the tool to low torque to avoid damage.

#### May require 2 people for ease of assembly.

### **CARE and MAINTENANCE**

To clean, use a soft or slightly damp cloth, then wipe with a clean, dry cloth. Dust with soft dry cloth.

Do not use ammonia-based cleaning products, as they will damage the finish. Do not leave liquids or damp cloths on this furniture.

To avoid dulling of the finish, do not place furniture in direct sunlight.

Please inspect and tighten all screws or bolts on a regular basis to ensure proper performance and safety of your item.

## **PRE-ASSEMBLY INFORMATION**





**NEED HELP?** For help with assembly or if you are missing a part, Please call customer service at 1-866-518-0120 ext. 262 (9 am to 4 pm EST)

# COMPONENTS – KEY DIAGRAM

# MODEL # AXWSH001-TB



7/17

# MODEL # AXWSH001-TB

#### **STEP 1**



- 1. Attach 4 Cam Lock Pins(2) to back of Drawer Front(G).
- 2. Align Cam Lock Pins with pre-drilled holes and attach Drawer Sides (H).
- 3. Insert 2 Cam Lock 2) into pre-drilled holes on each Drawer Side (H).
- 4. Use flathead screwdriver to secure Cam Locks.

#### STEP 2



1. Slide Drawer Bottom  $\bigcirc$  firmly into slots on Drawer Sides H and Drawer Front G.



# MODEL # AXWSH001-TB

#### **STEP 5**



# MODEL # AXWSH001-TB

#### **STEP 6**



- 1. Attach 2 Cam Lock Pins (2) to one Side (B) using guide holes.
- 2. Align and insert Cam lo