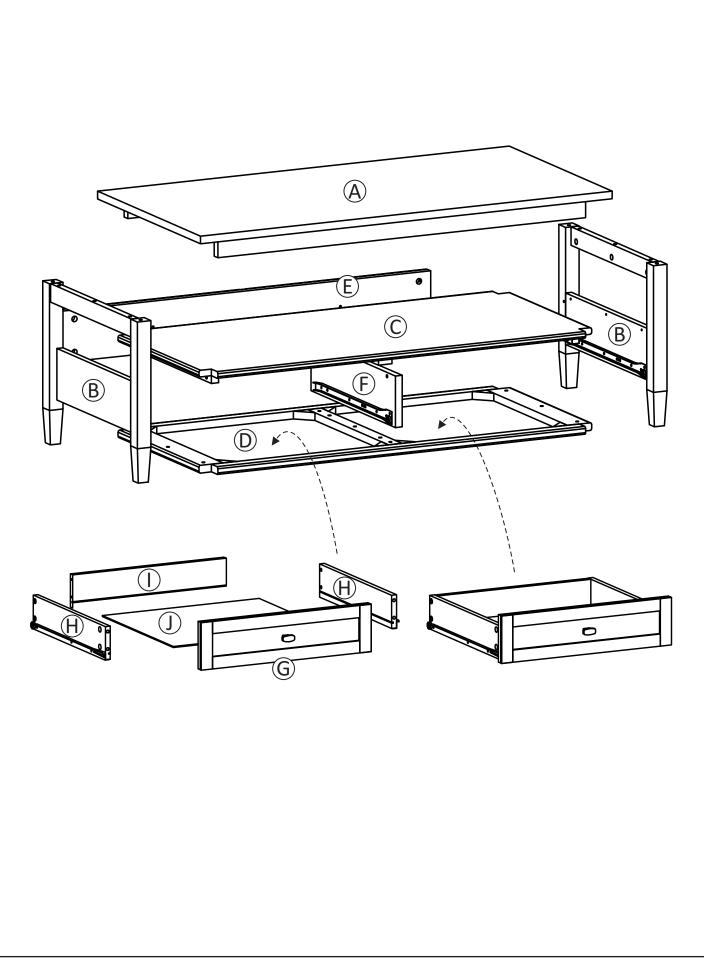

#### **STEP 1**

- 1. Attach 4 Cam Lock Pins(2) to back of Drawer Front(G).
- 2. Align Cam Lock Pins with pre-drilled holes and attach Drawer Sides (H).
- 3. Insert 2 Cam Lock 2) into pre-drilled holes on each Drawer Side (H).
- 4. Use flathead screwdriver to secure Cam Locks.

#### STEP 2

1. Slide Drawer Bottom  $\bigcirc$  firmly into slots on Drawer Sides H and Drawer Front G.