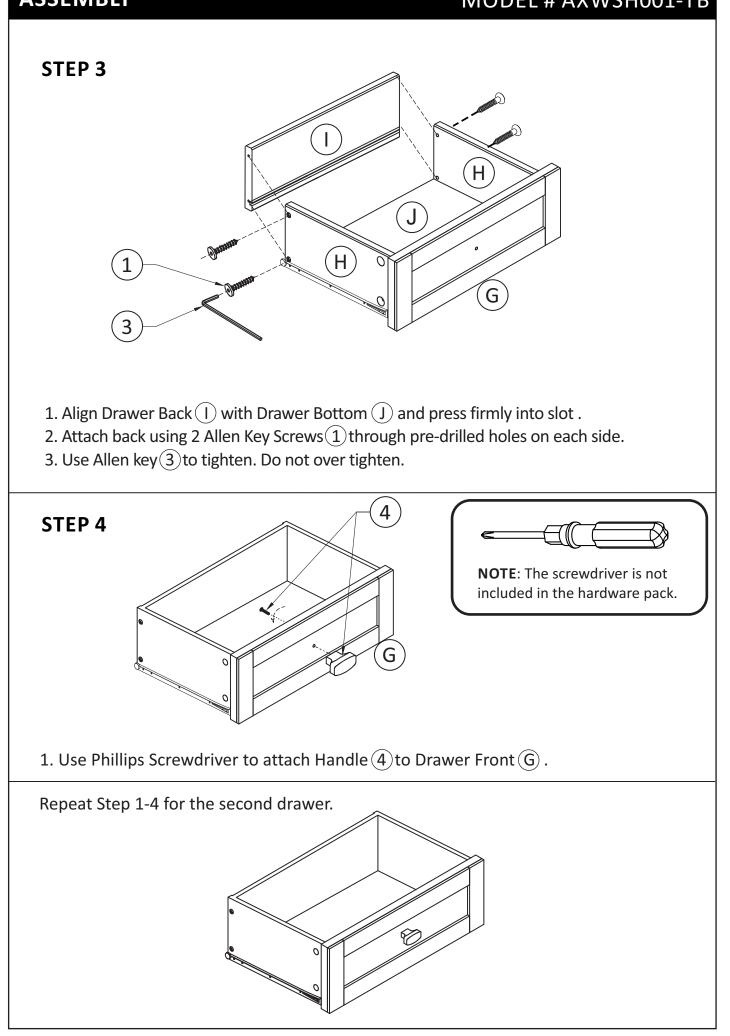

#### **STEP 1**

- 1. Attach 4 Cam Lock Pins(2) to back of Drawer Front(G).
- 2. Align Cam Lock Pins with pre-drilled holes and attach Drawer Sides (H).
- 3. Insert 2 Cam Lock 2) into pre-drilled holes on each Drawer Side (H).
- 4. Use flathead screwdriver to secure Cam Locks.

#### STEP 2

1. Slide Drawer Bottom  $\bigcirc$  firmly into slots on Drawer Sides H and Drawer Front G.

#### **STEP 5**