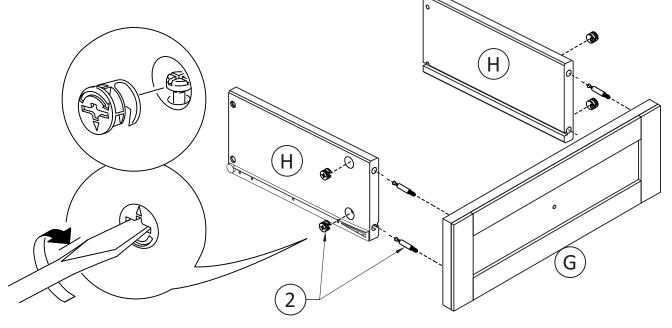

#### **STEP 1**

- 1. Attach 4 Cam Lock Pins(2) to back of Drawer Front(G).
- 2. Align Cam Lock Pins with pre-drilled holes and attach Drawer Sides (H).
- 3. Insert 2 Cam Lock 2) into pre-drilled holes on each Drawer Side (H).
- 4. Use flathead screwdriver to secure Cam Locks.