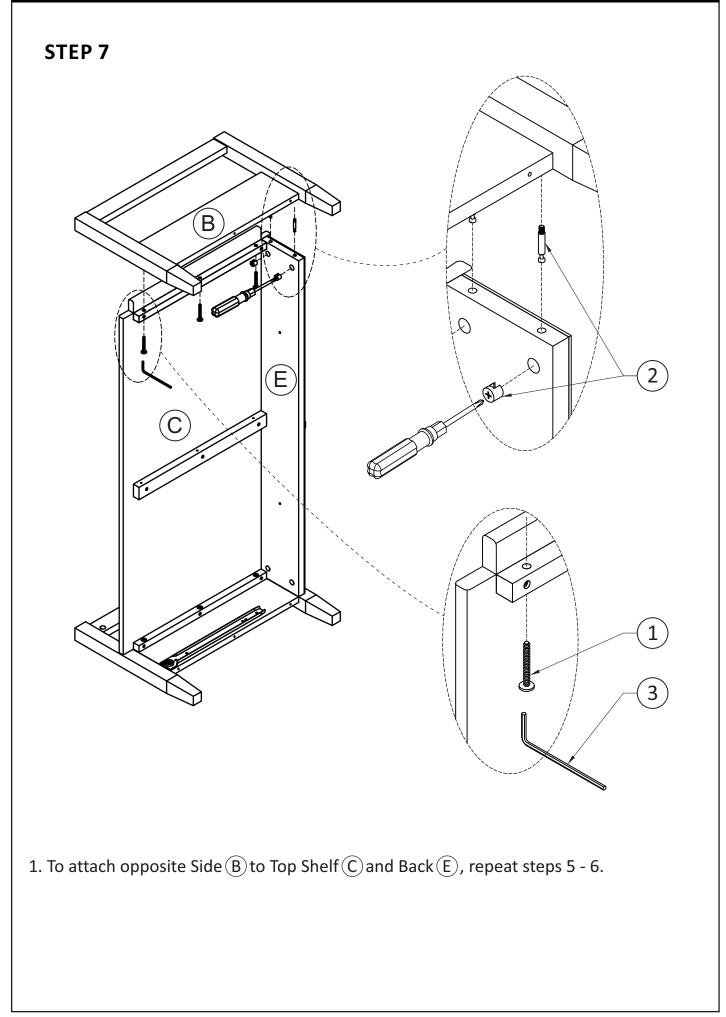

ODEL # AXWSH001-TB



7/17

# MODEL # AXWSH001-TB

#### **STEP 1**



- 1. Attach 4 Cam Lock Pins(2) to back of Drawer Front(G).
- 2. Align Cam Lock Pins with pre-drilled holes and attach Drawer Sides (H).
- 3. Insert 2 Cam Lock 2) into pre-drilled holes on each Drawer Side (H).
- 4. Use flathead screwdriver to secure Cam Locks.

#### STEP 2



1. Slide Drawer Bottom  $\bigcirc$  firmly into slots on Drawer Sides H and Drawer Front G.



# MODEL # AXWSH001-TB

#### **STEP 5**



# MODEL # AXWSH001-TB

#### **STEP 6**



- 1. Attach 2 Cam Lock Pins (2) to one Side (B) using guide holes.
- 2. Align and insert Cam lock Pins on Side B into pre-drilled holes on Back E.
- 3. Using a flathead screwdriver tighten Cam Locks into Pins.
- 4. Use Phillips screwdriver to attach Handle (4) to Back(E).



# MODEL # AXWSH001-TB

#### **STEP 8**



## MODEL # AXWSH001-TB



using Allen Key Screws (1) through pre-drilled holes.







# WARRANTY

Thank you for purchasing a **Simpli Home – Wyndenhall – Brooklyn + Max** product. These products have been made to demanding, high-quality standards and are guaranteed for domestic use against manufacturing faults for a period of 12 months from the date of purchase. This warranty does not affect your statutory rights.

In case of any malfunction of your product (failure, missing parts, etc.) please contact us at our toll free service line at 1-866-518-0120 ext. 262 from 9 am to 4 pm, Monday to Friday, Eastern Standard Time or by email at <u>simpli-home.com/customer-support.</u>

We reserve the right to repair or replace the defective product, at its