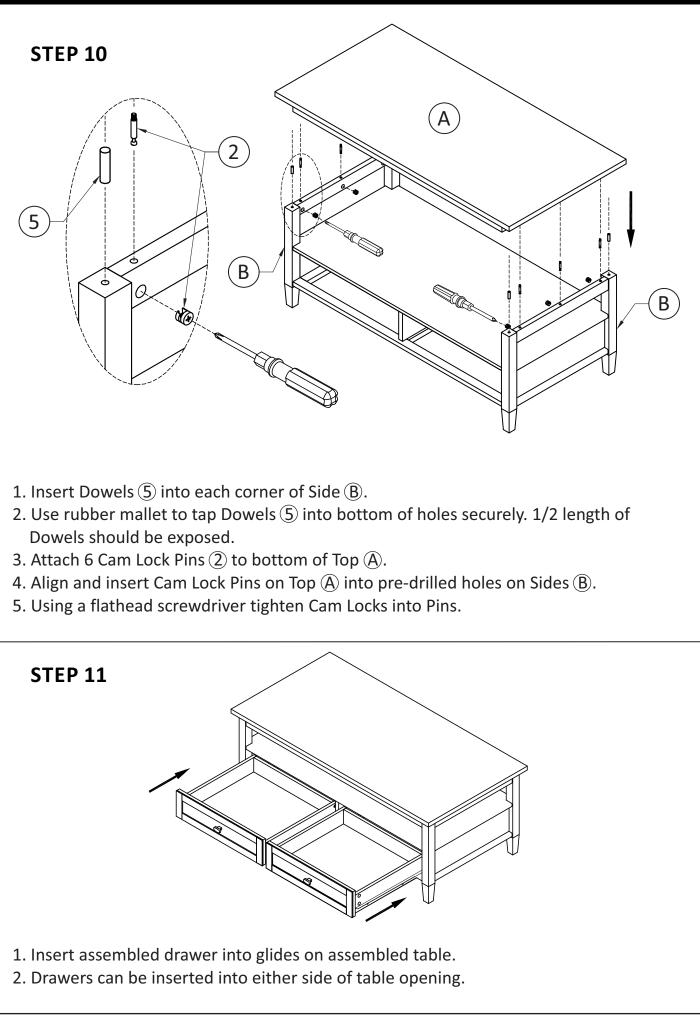

G).
- 2. Align Cam Lock Pins with pre-drilled holes and attach Drawer Sides (H).
- 3. Insert 2 Cam Lock 2) into pre-drilled holes on each Drawer Side (H).
- 4. Use flathead screwdriver to secure Cam Locks.

#### STEP 2



1. Slide Drawer Bottom  $\bigcirc$  firmly into slots on Drawer Sides H and Drawer Front G.



# MODEL # AXWSH001-TB

#### **STEP 5**



# MODEL # AXWSH001-TB

#### **STEP 6**



- 1. Attach 2 Cam Lock Pins (2) to one Side (B) using guide holes.
- 2. Align and insert Cam lock Pins on Side B into pre-drilled holes on Back E.
- 3. Using a flathead screwdriver tighten Cam Locks into Pins.
- 4. Use Phillips screwdriver to attach Handle (4) to Back(E).



# MODEL # AXWSH001-TB

#### **STEP 8**



## MODEL # AXWSH001-TB



using Allen Key Screws (1) through pre-drilled holes.







# WARRANTY

Thank you for purchasing a **Simpli Home – Wyndenhall – Brooklyn + Max** product. These products have been made to demanding, high-quality standards and are guaranteed for domestic use against manufacturing faults for a period of 12 months from the date of purchase. This warranty does not affect your statutory rights.

In case of any malfunction of your product (failure, missing parts, etc.) please contact us at our toll free service line at 1-866-518-0120 ext. 262 from 9 am to 4 pm, Monday to Friday, Eastern Standard Time or by email at <u>simpli-home.com/customer-support.</u>

We reserve the right to repair or replace the defective product, at its discretion.

This product is guaranteed for 12 months if used for normal purposes. Any warranty is invalid if the product ha