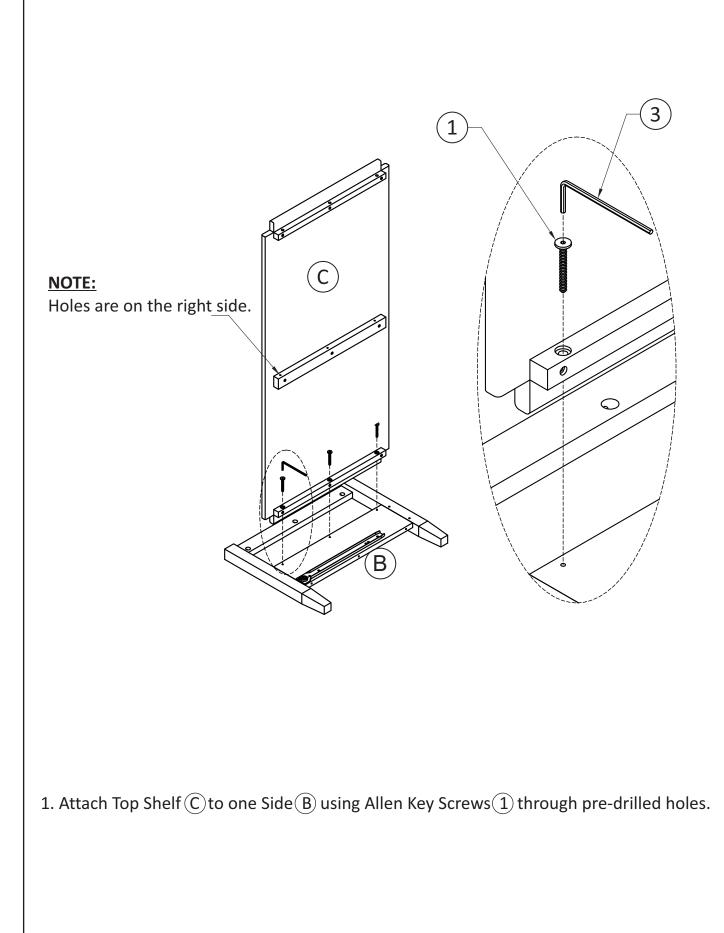

and tighten all screws or bolts on a regular basis to ensure proper performance and safety of your item.

## **PRE-ASSEMBLY INFORMATION**





**NEED HELP?** For help with assembly or if you are missing a part, Please call customer service at 1-866-518-0120 ext. 262 (9 am to 4 pm EST)

# COMPONENTS – KEY DIAGRAM

# MODEL # AXWSH001-TB



7/17

# MODEL # AXWSH001-TB

#### **STEP 1**



- 1. Attach 4 Cam Lock Pins(2) to back of Drawer Front(G).
- 2. Align Cam Lock Pins with pre-drilled holes and attach Drawer Sides (H).
- 3. Insert 2 Cam Lock 2) into pre-drilled holes on each Drawer Side (H).
- 4. Use flathead screwdriver to secure Cam Locks.

#### STEP 2



1. Slide Drawer Bottom  $\bigcirc$  firmly into slots on Drawer Sides H and Drawer Front G.



# MODEL # AXWSH001-TB

#### **STEP 5**



# MODEL # AXWSH001-TB

#### **STEP 6**



- 1. Attach 2 Cam Lock Pins (2) to one Side (B) using guide holes.
- 2. Align and insert Cam lock Pins on Side B into pre-drilled holes on Back E.
- 3. Using a flathead screwdriver tighten Cam Locks into Pins.
- 4. Use Phillips screwdriver to attach Handle (4) to Back(E).



# MODEL # AXWSH001-TB

#### **STEP 8**



## MODEL # AXWSH001-TB



using Allen Key Screws (1) through pre-drilled holes.







# WARRANTY

Thank you for purchasing a **Simpli Home – Wyndenhall – Brooklyn + Max** product. These products have been made to demanding, high-quality standards and are guaranteed for domestic use against manufacturing faults for a period of 12 months from the date of purchase. This warranty does not affect your statutory rights.

In case of any mal