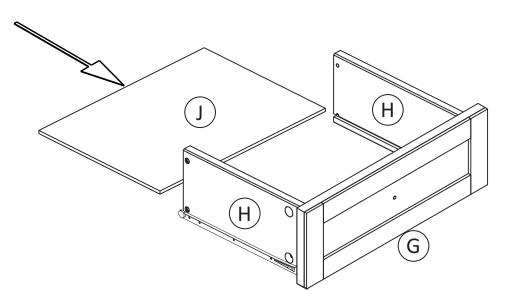

#### STEP 2

1. Slide Drawer Bottom  $\bigcirc$  firmly into slots on Drawer Sides H and Drawer Front G.