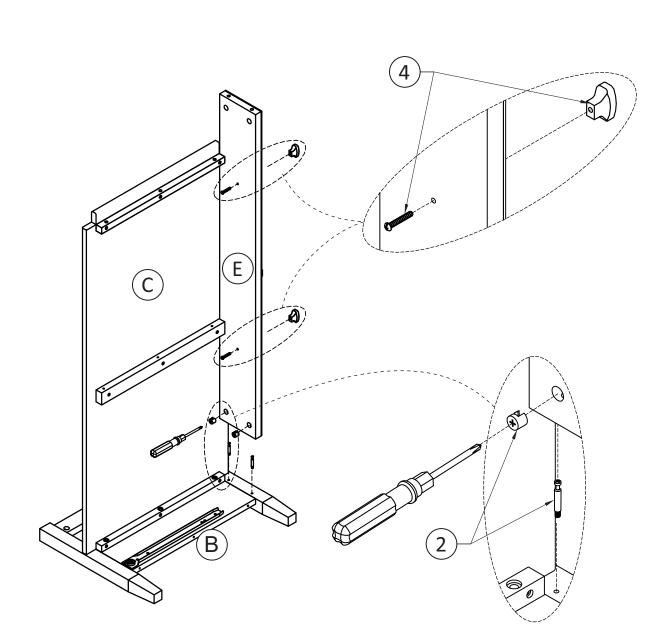

#### **STEP 6**

- 1. Attach 2 Cam Lock Pins (2) to one Side (B) using guide holes.
- 2. Align and insert Cam lock Pins on Side B into pre-drilled holes on Back E.
- 3. Using a flathead screwdriver tighten Cam Locks into Pins.
- 4. Use Phillips screwdriver to attach Handle (4) to Back(E).