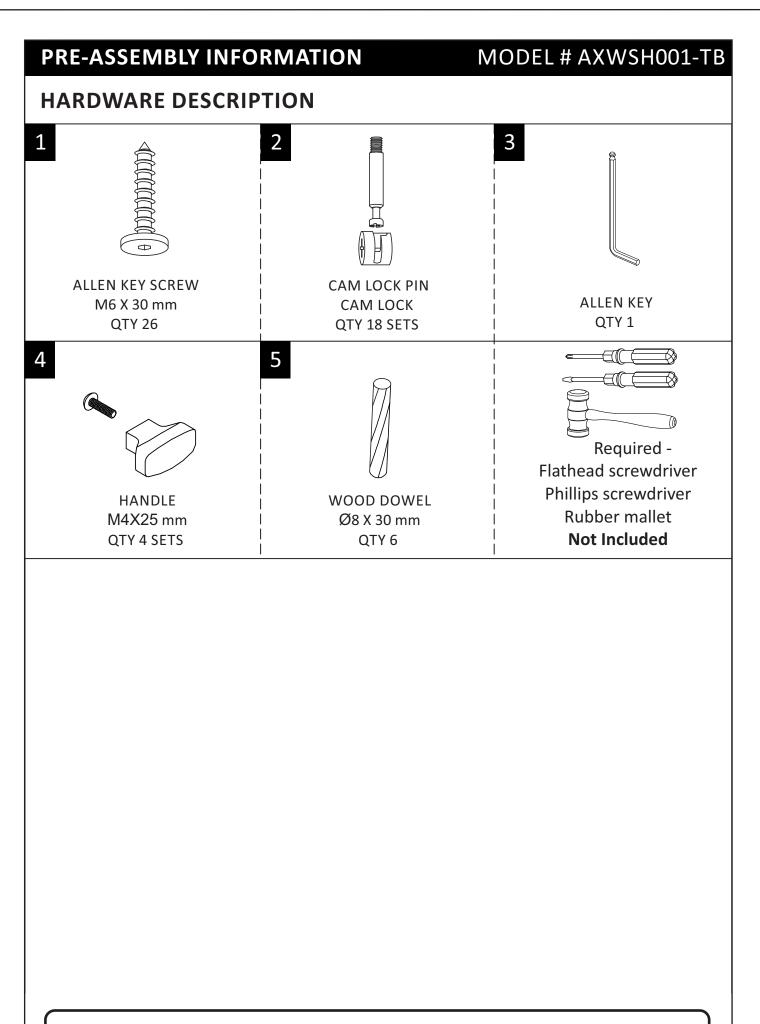

## **PRE-ASSEMBLY INFORMATION**

**NEED HELP?** For help with assembly or if you are missing a part, Please call customer service at 1-866-518-0120 ext. 262 (9 am to 4 pm EST)