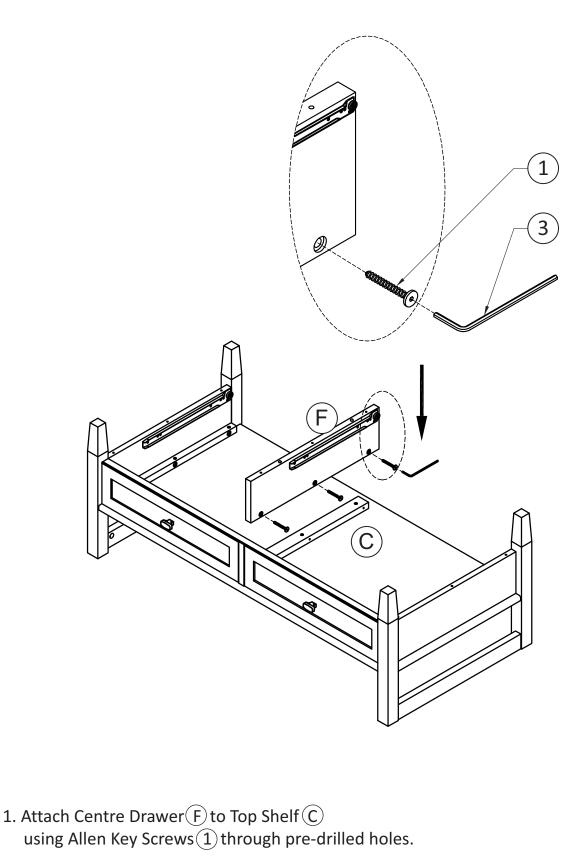

H001-TB

#### **STEP 1**



- 1. Attach 4 Cam Lock Pins(2) to back of Drawer Front(G).
- 2. Align Cam Lock Pins with pre-drilled holes and attach Drawer Sides (H).
- 3. Insert 2 Cam Lock 2) into pre-drilled holes on each Drawer Side (H).
- 4. Use flathead screwdriver to secure Cam Locks.

#### STEP 2



1. Slide Drawer Bottom  $\bigcirc$  firmly into slots on Drawer Sides H and Drawer Front G.



# MODEL # AXWSH001-TB

#### **STEP 5**



# MODEL # AXWSH001-TB

#### **STEP 6**



- 1. Attach 2 Cam Lock Pins (2) to one Side (B) using guide holes.
- 2. Align and insert Cam lock Pins on Side B into pre-drilled holes on Back E.
- 3. Using a flathead screwdriver tighten Cam Locks into Pins.
- 4. Use Phillips screwdriver to attach Handle (4) to Back(E).



# MODEL # AXWSH001-TB

#### **STEP 8**



## MODEL # AXWSH001-TB



using Allen Key Screws (1) through pre-drilled holes.







# WARRANTY

Thank you for purchasing a **Simpli Home – Wyndenhall – Brooklyn + Max** product. These products have been made to demanding, high-quality standards and are guaranteed for domestic use against manufacturing faults for a period of 12 months from the date of purchase. This warranty does not affect your statutory rights.

In case of any malfunction of your product (failure, missing parts, etc.) please contact us at our toll free service line at 1-866-518-0120 ext. 262 from 9 am to 4 pm, Monday to Friday, Eastern Standard Time or by email at <u>simpli-home.com/customer-support.</u>

We reserve the right to repair or replace the defective product, at its discretion.

This product is guaranteed f