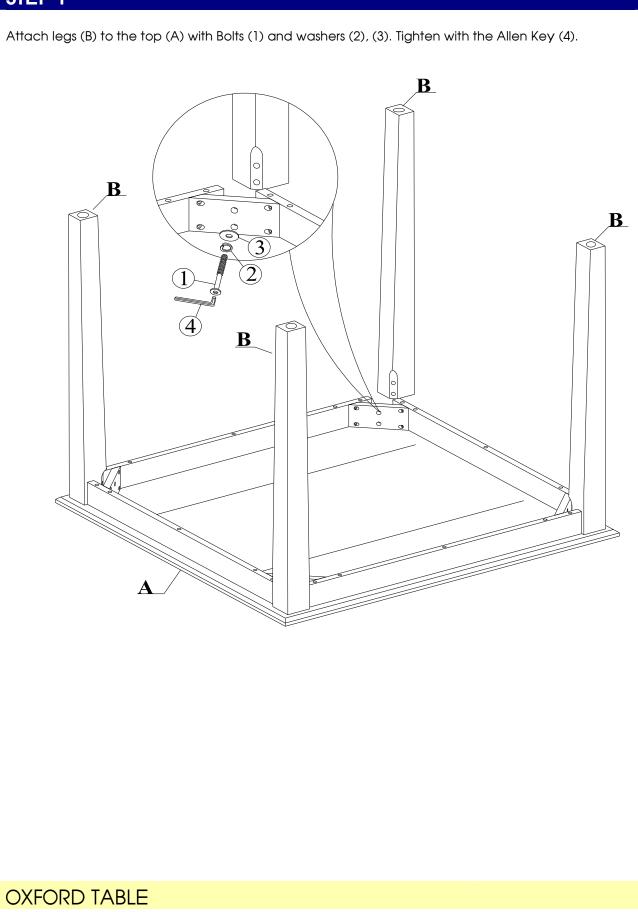

--------------------------------------------|
| A  | Тор         | 1   |        | В  | Table Leg   | 4   | Contraction of the second seco |

#### HARDWARE LIST

When unpacking, please be careful not to discard any parts with the packaging. Before continuing, please make sure you have all of the following hardware:

| NO | Description      | Qty | Sketch     | NO | Description         | Qty | Sketch     |
|----|------------------|-----|------------|----|---------------------|-----|------------|
| 1  | Bolt<br>(M8x70)  | 8   |            | 2  | Lock washer         | 8   | $\bigcirc$ |
|    |                  |     |            |    | (Ф8.5xФ11mm)        | 0   |            |
| 3  | Flat Washer<br>( | 8   | $\bigcirc$ | 4  | Allen key<br>(M4mm) | 1   |            |

## OXFORD TABLE

# STEP 1



- 3 -