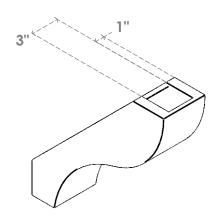

## ITEM NUMBER: BRCURO050X16000X16000GNVRCPR

5"W X 16"D X 16"H GENEVA ROUGH CEDAR WOODGRAIN OPEN TIMBERTHANE BRACE, PRIMED TAN

SIDE PROFILE

**FRONT PROFILE** 

**ISOMETRIC** 

GENERATED DATE: 04/05/2023

**EKENA MILLWORK** 2300 WEST MAIN ST. CLARKSVILLE, TX 75426 TOLL FREE: 866-607-0453 WWW.EKENAMILLWORK.COM