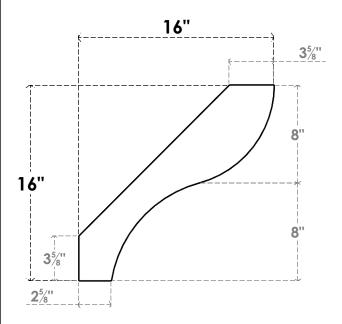

## ITEM NUMBER: BRCURO050X16000X16000GNVRCPR

5"W X 16"D X 16"H GENEVA ROUGH CEDAR WOODGRAIN OPEN TIMBERTHANE BRACE, PRIMED TAN

SIDE PROFILE

**FRONT PROFILE** 

**ISOMETRIC** 

GENERATED DATE: 04/05/2023

**EKENA MILLWORK** 2300 WEST MAIN ST. CLARKSVILLE, TX 75426 TOLL FREE: 866-607-0453 WWW.EKENAMILLWORK.COM