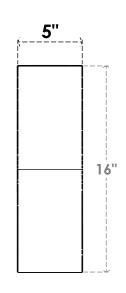

## ITEM NUMBER: BRCURO050X16000X16000GNVRCPR

5"W X 16"D X 16"H GENEVA ROUGH CEDAR WOODGRAIN OPEN TIMBERTHANE BRACE, PRIMED TAN

SIDE PROFILE

**FRONT PROFILE** 

**ISOMETRIC** 

GENERATED DATE: 04/05/2023

**EKENA MILLWORK** 2300 WEST MAIN ST. CLARKSVILLE, TX 75426 TOLL FREE: 866-607-0453 WWW.EKENAMILLWORK.COM