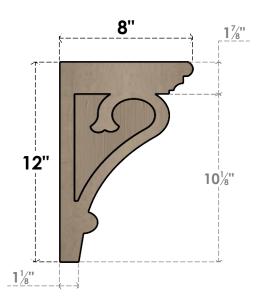

### ITEM NUMBER: CORU04X08X12MAYRCPR

4"W X 8"D X 12"H SERIES 2 CLASSIC MAYFLOWER ROUGH CEDAR TIMBERTHANE FAUX WOOD CORBEL, PRIMED

# **FRONT PROFILE**