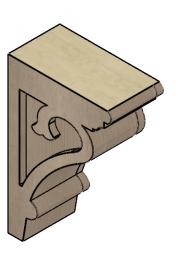

### ITEM NUMBER: CORU04X08X12MAYRCPR

4"W X 8"D X 12"H SERIES 2 CLASSIC MAYFLOWER ROUGH CEDAR TIMBERTHANE FAUX WOOD CORBEL, PRIMED

## **ISOMETRIC**

**EKENA MILLWORK** 2300 WEST MAIN ST. CLARKSVILLE, TX 75426 TOLL FREE: 866-607-0453 WWW.EKENAMILLWORK.COM

GENERATED DATE: 01/27/2023

- 1. INSTALLATION TO BE COMPLETED IN ACCORDANCE WITH MANUFACTURER'S SPECIFICATIONS.
  2. DRAWING MAY NOT BE TO SCALE
  3. THIS DRAWING IS INTENDED FOR DESIGN AND PLANNING PURPOSES ONLY.
  4. ALL INFORMATION CONTAINED HEREIN WAS CURRENT AT THE TIME OF DEVELOPMENT BUT MUST BE REVIEWED AND APPROVED BY THE PRODUCT MANUFACTURER TO BE CONSIDERED ACCURATE.
- 5. TIMBERTHANE ARCHITECTURAL PRODUCTS ARE MADE FROM HIGH DENSITY URETHANE AND COME FACTORY PRIMED