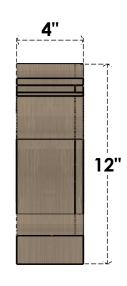

### ITEM NUMBER: CORU04X08X12MAYRCPR

4"W X 8"D X 12"H SERIES 2 CLASSIC MAYFLOWER ROUGH CEDAR TIMBERTHANE FAUX WOOD CORBEL, PRIMED

## SIDE PROFILE