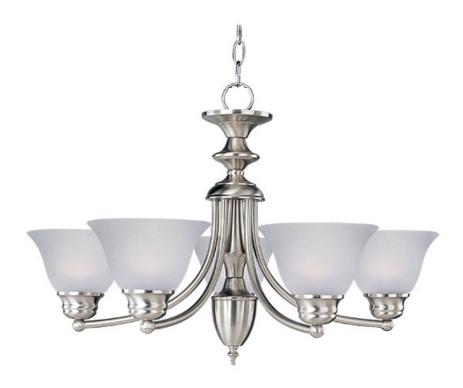

## **PRODUCT DESCRIPTION**

Maxim Lighting's commitment to both the residential lighting and the home building industries will assure you a product line focused on your basic lighting needs. With the Malaga collection you will find quality lighting that is well designed, well priced and readily available.

#### **FINISHES OPTION**

Oil Rubbed Bronze Polished Brass

Satin Nickel

**GLASS** 

Frosted FT

MATERIAL

Steel, Glass

**RATINGS** 