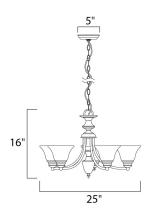

### **MEASUREMENTS**

DIMENSION : 25" L x 25" W x 16" H CANOPY : 5" W x 1" H x 5" L HANGING WEIGHT : 11.68 lb