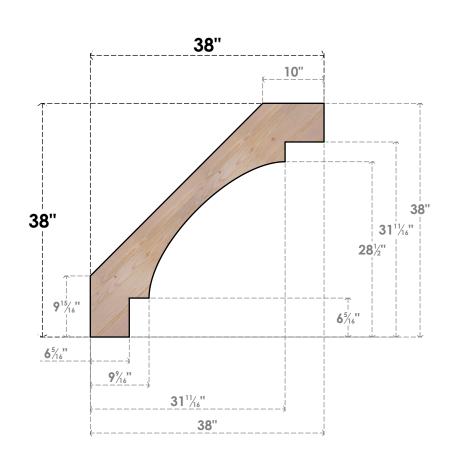

## BRC04X38X38MRC00SDF

3 1/2"W X 38"D X 38"H MERCED SMOOTH BRACE, DOUGLAS FIR

SIDE

## **FRONT**

**EKENA MILLWORK** 2300 WEST MAIN ST. CLARKSVILLE, TX 75426 TOLL FREE: 866-607-0453 WWW.EKENAMILLWORK.COM