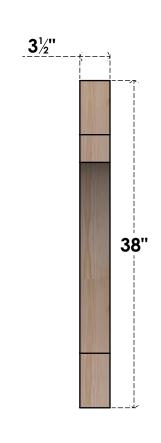

## BRC04X38X38MRC00SDF

3 1/2"W X 38"D X 38"H MERCED SMOOTH BRACE, DOUGLAS FIR

SIDE

## **FRONT**

**EKENA MILLWORK** 2300 WEST MAIN ST. CLARKSVILLE, TX 75426 TOLL FREE: 866-607-0453 WWW.EKENAMILLWORK.COM