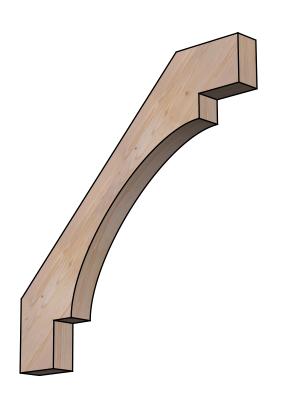

## BRC04X38X38MRC00SDF

3 1/2"W X 38"D X 38"H MERCED SMOOTH BRACE, DOUGLAS FIR

SIDE

## **FRONT**

**EKENA MILLWORK** 2300 WEST MAIN ST. CLARKSVILLE, TX 75426 TOLL FREE: 866-607-0453 WWW.EKENAMILLWORK.COM