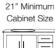

# Technical Specifications

www.polarissinks.com sales@polarissinks.com

## Bronze "Blackened"

20" x 13 1/2" x 6" Vessel Sink

Our uniquely designed bronze sinks will add an element of art to any décor. Each bronze sink comes with a beautifully aged patina that will make your sink easy to care for. Our sinks are solid all the way through, giving you a strong product that will last a lifetime. Each sink is covered by a limited lifetime warranty. All undermount sinks come with a cardboard cutout template and mounting hardware.



#### Dimensions



Accessories

No Available



#### Features



Vessel







One Piece Construction



### Tech Specs

- -- Vessel Bronze Sink
- -- Aged Patina finish

- -- One Piece Construction
- -- Single Bowl, Offset Drain