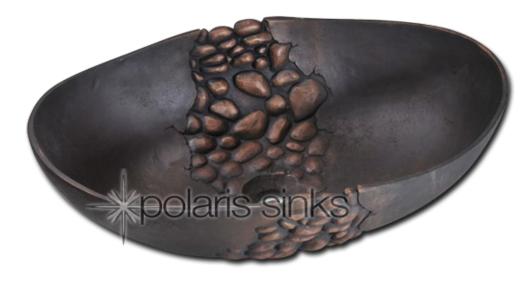

## Bronze "Blackened"

20" x 13 1/2" x 6" Vessel Sink

Our uniquely designed bronze sinks will add an element of art to any décor. Each bronze sink comes with a beautifully aged patina that will make your sink easy to care for. Our sinks are solid all the way through, giving you a strong product that will last a lifetime. Each sink is covered by a limited lifetime warranty. All undermount sinks come with a cardboard cutout template and mounting hardware.

### Tech Specs

- -- Vessel Bronze Sink
- -- Aged Patina finish

- -- One Piece Construction
- -- Single Bowl, Offset Drain