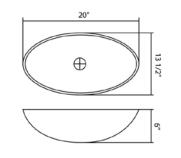

# Technical Specifications

www.polarissinks.com sales@polarissinks.com

## Bronze "Blackened"

20" x 13 1/2" x 6" Vessel Sink

Our uniquely designed bronze sinks will add an element of art to any décor. Each bronze sink comes with a beautifully aged patina that will make your sink easy to care for. Our sinks are solid all the way through, giving you a strong product that will last a lifetime. Each sink is covered by a limited lifetime warranty. All undermount sinks come with a cardboard cutout template and mounting hardware.



#### Dimensions



Accessories

No Available



#### Features



Vessel







One Piece Construction



### Tech Specs

- -- Vessel Bronze Sink
- -- Aged Patina finish

- -- One Piece Construction
- -- Single Bowl, Offset Drain