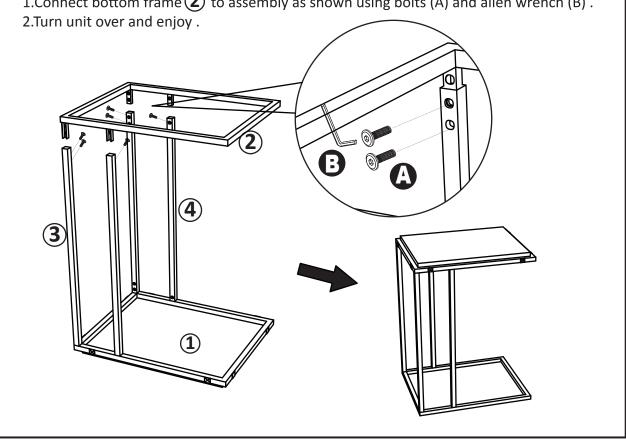

E

#### **NORDIC C TABLE**

227066



#### ASSEMBLY INSTRUCTIONS

We have designed our furniture with you, the customer in mind. Our clear, easy to follow, step by step instructions will guide you through the project from start to finish. Feel confident that this will be a fun and rewarding project. The final product will be a quality piece of furniture that will go together smoothly and give years of enjoyment.



Please do not return to the store

Broken or missing parts?

Need help with assembly?

If you have any questions just call 1-800-468-6447 or email us at parts@convenience-concepts.com



## Step 1

#### \*Assemble unit on carpet or another soft surface.

1.Connect front supports 3 and back supports 4 to top panel 1 as shown using bolts (A) and allen wrench (B) .



## Step 2





Page 3 of 3 Version:2017.6.29