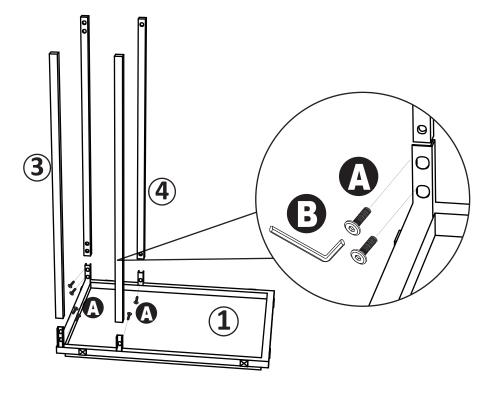

## Step 1

#### \*Assemble unit on carpet or another soft surface.

1.Connect front supports 3 and back supports 4 to top panel 1 as shown using bolts (A) and allen wrench (B) .