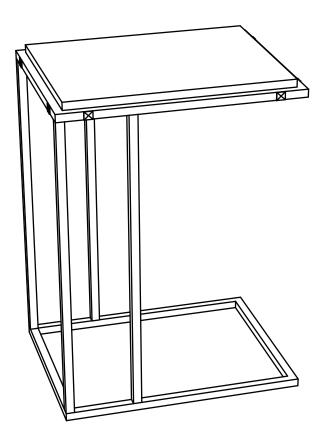

# CONVENIENCE

#### **NORDIC C TABLE**

227066



#### ASSEMBLY INSTRUCTIONS

We have designed our furniture with you, the customer in mind. Our clear, easy to follow, step by step instructions will guide you through the project from start to finish. Feel confident that this will be a fun and rewarding project. The final product will be a quality piece of furniture that will go together smoothly and give years of enjoyment.



Please do not return to the store

Broken or missing parts?

Need help with assembly?

If you have any questions just call 1-800-468-6447 or email us at parts@convenience-concepts.com



## Step 1

#### \*Assemble unit on carpet or another soft surface.

1.Connect front supports 3 and back supports 4 to top panel 1 as shown using bolts (A) and allen wrench (B) .



## Step 2





Page 3 of 3 Version:2017.6.29