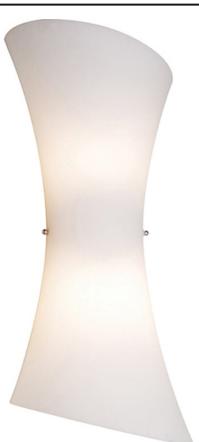

## PRODUCT DESCRIPTION

Like a translucent sheath delicately draped around the most graceful form, Conico offers a delicate Opal White panel of glass floating over a slender Satin Nickel metal rod like a sophisticated designer dress on the red carpet. A study in simplicity, the hour glass shape and understated light speak of classic sophistication and impeccable taste.

## **MEASUREMENTS**

DIMENSION MAX OAH HANGING WEIGHT : 8.5" W x 20." H x 4." Ext : 10.25" W x 4." H : 3.52 lb

# **FINISHES OPTION**

Satin Nickel SN

GLASS Opal White 85

MATERIAL **Opal Glass** 