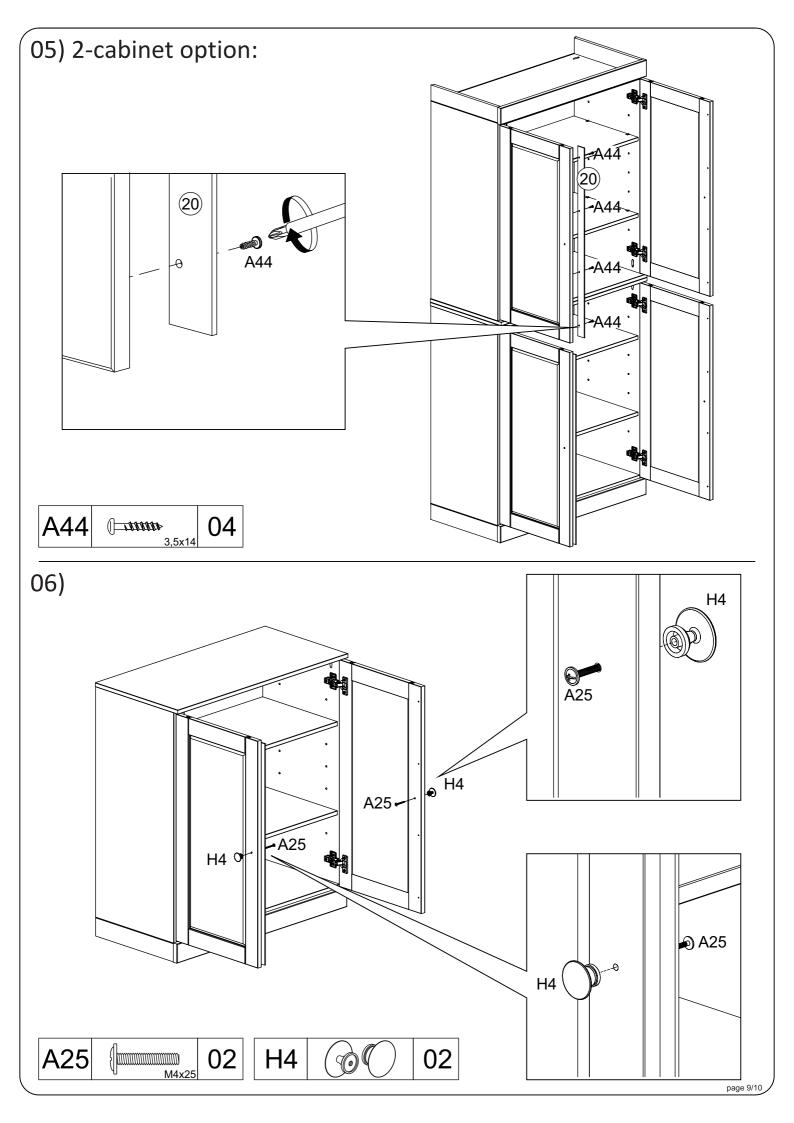

## SCREWS ARE SHOWN IN ACTUAL SIZE

| A44 | ()<br>3,5x14 | 20+1 |
|-----|--------------|------|
| A25 | {<br>        | 02+1 |
| F10 |              | 04   |
| H4  |              | 02   |