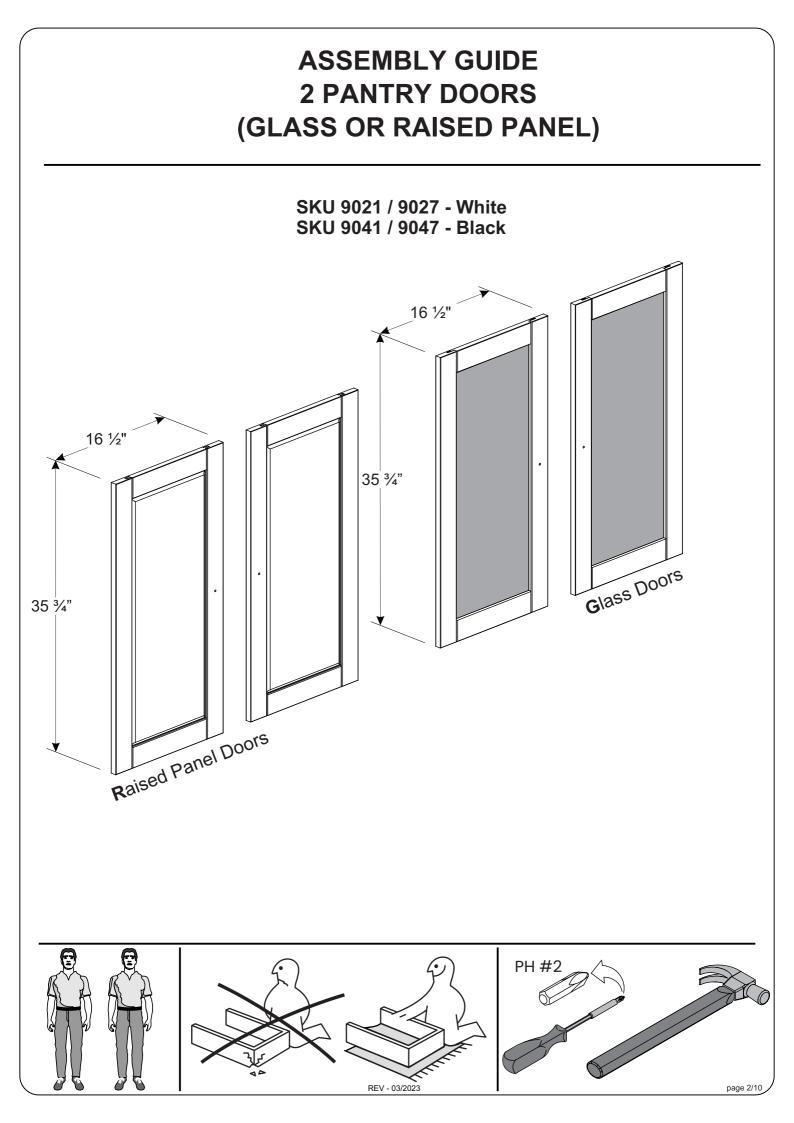

ns which may impair the use of the product. Our warranty is expressly limited to the replacement of furniture parts and components for one year following the date of purchase.
- PALACE IMPORTS will replace any part that is defective. This warranty applies under conditions of normal use. Our furniture products are not intended for outdoor use. The warranty does not cover defects caused by improper assembly or disassembly, defects occurring after purchase due to product modifications, intentional damage, accident, misuse, exposure to the elements and labor or assembly costs.
- PALACE IMPORTS reserves the right to request proof of purchase to document a warranty claim. In no event shall PALACE IMPORTS be liable for incidental or consequent damages resulting from the misuse of the product.





## **PRE-ASSEMBLY PREPARATION**

- Please check the contents before assembling. A full checklist of parts is provided below
- If any parts are missing or damaged, please contact us at info@palaceimportsinc.com
- Assemble on a flat, smooth surface on top of a blanket
- Use only low-speed power drill setting
- Assemble as near as possible to the point of use
- The hardware pack contains SMALL ITEMS which should be KEPT AWAY FROM YOUNG CHILDREN

## PARTS DIAGRAM





## SCREWS ARE SHOWN IN ACTUAL SIZE

| A44 | ()<br>3,5x14 | 20+1 |
|-----|--------------|------|
| A25 | {<br>        | 02+1 |
| F10 |              | 04   |
| H4  |              | 02   |