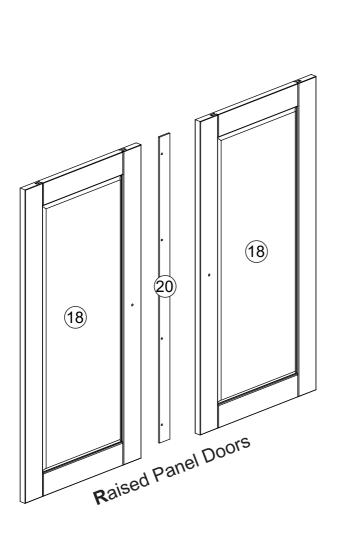

oduct modifications, intentional damage, accident, misuse, exposure to the elements and labor or assembly costs.
- PALACE IMPORTS reserves the right to request proof of purchase to document a warranty claim. In no event shall PALACE IMPORTS be liable for incidental or consequent damages resulting from the misuse of the product.





## **PRE-ASSEMBLY PREPARATION**

- Please check the contents before assembling. A full checklist of parts is provided below
- If any parts are missing or damaged, please contact us at info@palaceimportsinc.com
- Assemble on a flat, smooth surface on top of a blanket
- Use only low-speed power drill setting
- Assemble as near as possible to the point of use
- The hardware pack contains SMALL ITEMS which should be KEPT AWAY FROM YOUNG CHILDREN

## PARTS DIAGRAM





## SCREWS ARE SHOWN IN ACTUAL SIZE

| A44 | ()<br>3,5x14 | 20+1 |
|-----|--------------|------|
| A25 | {<br>        | 02+1 |
| F10 |              | 04   |
| H4  |              | 02   |