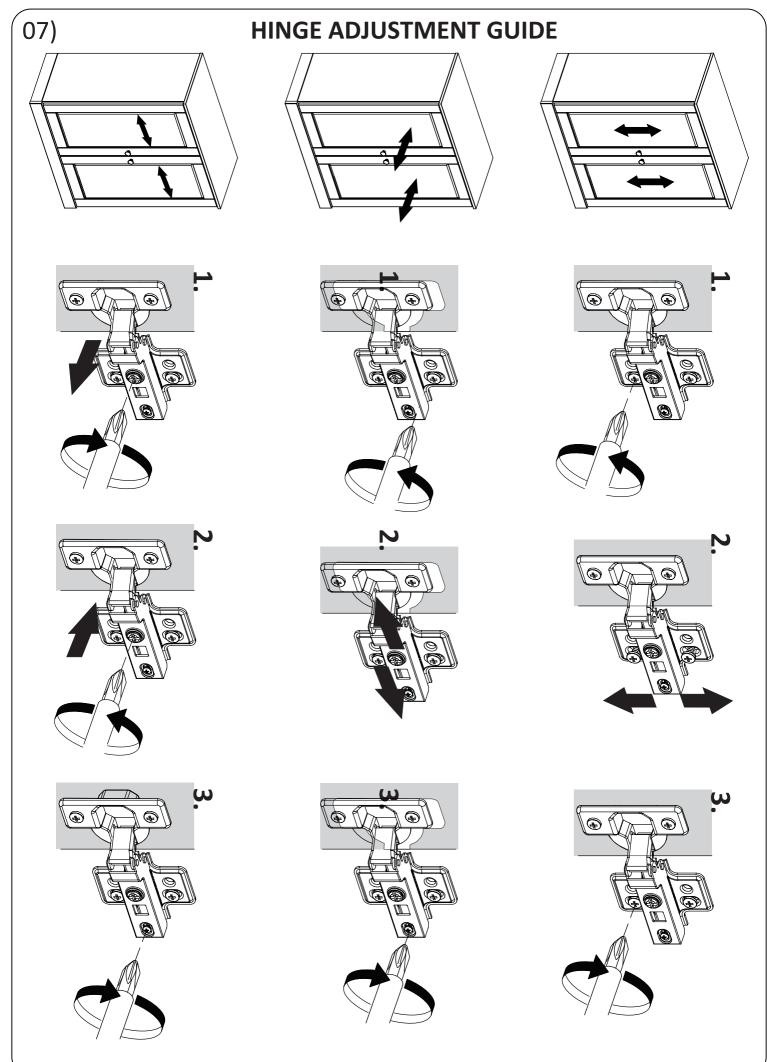

## SCREWS ARE SHOWN IN ACTUAL SIZE

| A44 | ()<br>3,5x14 | 20+1 |
|-----|--------------|------|
| A25 | {<br>        | 02+1 |
| F10 |              | 04   |
| H4  |              | 02   |