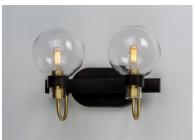

## **PRODUCT DESCRIPTION**

This classic Mid Century Modern design features a frame finished in a combination of Bronze and Satin Brass. The arms terminate at rings that support Clear heavy blown glass shades which were prevalent in this era.