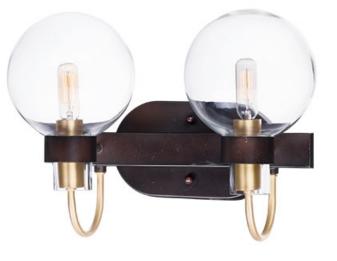

## **PRODUCT DESCRIPTION**

This classic Mid Century Modern design features a frame finished in a combination of Bronze and Satin Brass. The arms terminate at rings that support Clear heavy blown glass shades which were prevalent in this era.

GLASS Clear CL

MATERIAL Steel, Glass

RATINGS cULus Damp Location

ADDITIONAL INSTALL UP/DOWN: Up OPERATING TEMPERATURE: -20°C (-4°F), 40°C (104°F)

Always consult a qualified electrician before installing any lighting product.