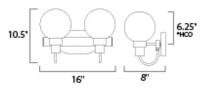

"height from center of outlet to the top of the fixture

## MEASUREMENTS

DIMENSION BACK PLATE HANGING WEIGHT

: 5.36 lb

LAMPING

```
INPUT VOLTAGE
BULB
BULB INCLUDED
```

: 16" W x 10.5" H x 8" Ext : 7.88" W 6.25" HCO

:120V : 2 x 60W Incandescent E12 Candelabra , 120W Total : (Not Included) DIMMABLE : Yes