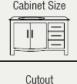

31 1/4" x 18" x 9" 33" Minimum Cabinet Size 14-, 16- or 18-Gauge Steel Available Certified High-Quality 304 Stainless Steel **Brushed Satin Finish** Offset Drain Thick Sound Dampener Rubber Pad Fully Insulated Cardboard Cutout Template Included Installation Hardware Included Lifetime Warranty SinkLink installation piece included