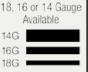

## Stainless Steel

Stainless Steel is the most popular choice for today's kitchens due to its clean look and durability. The beautiful brushed satin finish helps to hide small scratches that may occur over the lifetime of the sink. Our Stainless Steel sinks are made from high quality 14, 16, 18 or 20 gauge steel. Most models are made of one piece construction that ensures the sturdiest kitchen sink you will find. Our sinks are made from 300-series stainless steel and are guaranteed not to rust or stain. Each sink is fully insulated and has a sound dampening pad. Our stainless steel sinks are backed by a limited lifetime warranty. This sink can be mounted under a laminate countertop with the included SinkLink installation piece, creating a sleek look. Offered in white, black or gray, the SinkLink is constructed from thick durable plastic and acts as a secure barrier that keeps the foundation of the laminate countertop dry.

31 1/4" x 18" x 9" 33" Minimum Cabinet Size 14-, 16- or 18-Gauge Steel Available Certified High-Quality 304 Stainless Steel **Brushed Satin Finish** Offset Drain Thick Sound Dampener Rubber Pad Fully Insulated Cardboard Cutout Template Included Installation Hardware Included Lifetime Warranty SinkLink installation piece included