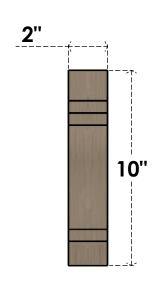

## ITEM NUMBER: CORU02X10X10PECRCPR

2"W X 10"D X 10"H SERIES 1 THIN PESCADERO ROUGH CEDAR TIMBERTHANE FAUX WOOD CORBEL, PRIMED

## SIDE PROFILE

**FRONT PROFILE** 

**ISOMETRIC** 

GENERATED DATE: 01/28/2023

**EKENA MILLWORK** 2300 WEST MAIN ST. CLARKSVILLE, TX 75426 TOLL FREE: 866-607-0453 WWW.EKENAMILLWORK.COM

1. INSTALLATION TO BE COMPLETED IN ACCORDANCE WITH MANUFACTURER'S SPECIFICATIONS.