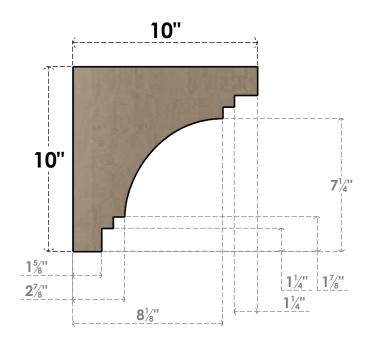

## ITEM NUMBER: CORU02X10X10PECRCPR

2"W X 10"D X 10"H SERIES 1 THIN PESCADERO ROUGH CEDAR TIMBERTHANE FAUX WOOD CORBEL, PRIMED

## SIDE PROFILE

**FRONT PROFILE** 

**ISOMETRIC** 

GENERATED DATE: 01/28/2023

**EKENA MILLWORK** 2300 WEST MAIN ST. CLARKSVILLE, TX 75426 TOLL FREE: 866-607-0453 WWW.EKENAMILLWORK.COM

1. INSTALLATION TO BE COMPLETED IN ACCORDANCE WITH MANUFACTURER'S SPECIFICATIONS.