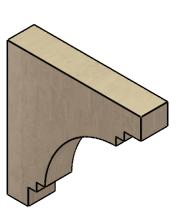

## ITEM NUMBER: CORU02X10X10PECRCPR

2"W X 10"D X 10"H SERIES 1 THIN PESCADERO ROUGH CEDAR TIMBERTHANE FAUX WOOD CORBEL, PRIMED

## SIDE PROFILE

**FRONT PROFILE** 

**ISOMETRIC** 

GENERATED DATE: 01/28/2023

**EKENA MILLWORK** 2300 WEST MAIN ST. CLARKSVILLE, TX 75426 TOLL FREE: 866-607-0453 WWW.EKENAMILLWORK.COM

1. INSTALLATION TO BE COMPLETED IN ACCORDANCE WITH MANUFACTURER'S SPECIFICATIONS.