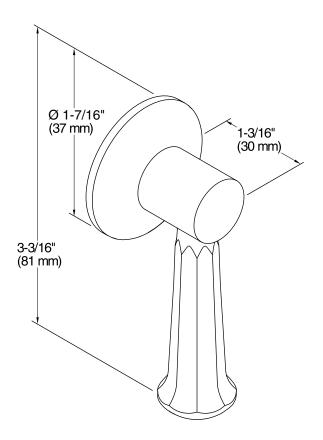

Trip Lever K-9131

### **Technical Information**

All product dimensions are nominal.