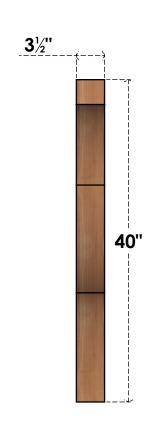

## BRC04X34X40FST00SWR

3 1/2"W X 34"D X 40"H FUNSTON SMOOTH BRACE, WESTERN RED CEDAR

SIDE

## **FRONT**

**EKENA MILLWORK** 2300 WEST MAIN ST. CLARKSVILLE, TX 75426 TOLL FREE: 866-607-0453 WWW.EKENAMILLWORK.COM