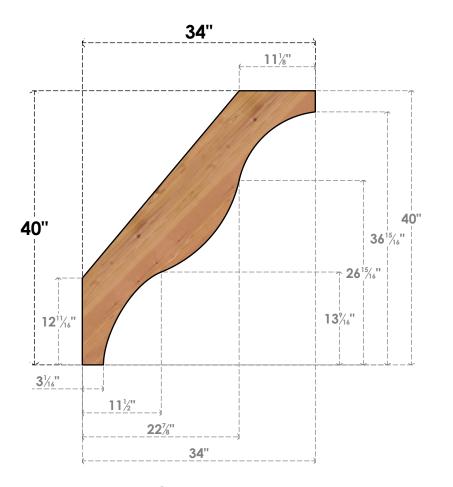

## BRC04X34X40FST00SWR

3 1/2"W X 34"D X 40"H FUNSTON SMOOTH BRACE, WESTERN RED CEDAR

SIDE