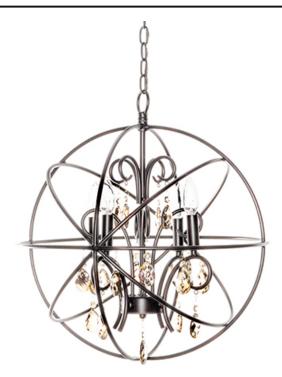

# PRODUCT DESCRIPTION

A spherical frame of metal surround a simple line chandelier draped in crystal for a transitional style that fits any interior design. Orbit is available in 2 sizes and 2 finishes, Oil Rubbed Bronze with Cognac crystal and a combo finish of Anthracite and Polished Nickel with Clear crystal.

# **MEASUREMENTS**

DIMENSION : 19" L x 19" W x 21.5" H

MAX OAH : 57.5" OAH HANGING WEIGHT : 8.11 lb