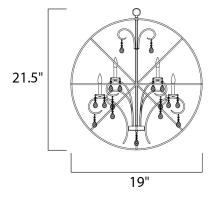

# **MEASUREMENTS**

DIMENSION : 19" L x 19" W x 21.5" H

MAX OAH : 57.5" OAH HANGING WEIGHT : 8.11 lb