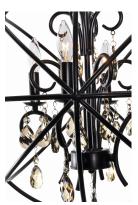

# PRODUCT DESCRIPTION

A spherical frame of metal surround a simple line chandelier draped in crystal for a transitional style that fits any interior design. Orbit is available in 2 sizes and 2 finishes, Oil Rubbed Bronze with Cognac crystal and a combo finish of Anthracite and Polished Nickel with Clear crystal.

## LAMPING

INPUT VOLTAGE : 120V

BULB : 4 x 60W Incandescent E12 Candelabra , 240W Total

BULB INCLUDED : (Not Included)

DIMMABLE : Yes