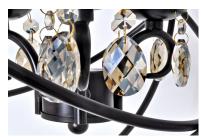

# PRODUCT DESCRIPTION

A spherical frame of metal surround a simple line chandelier draped in crystal for a transitional style that fits any interior design. Orbit is available in 2 sizes and 2 finishes, Oil Rubbed Bronze with Cognac crystal and a combo finish of Anthracite and Polished Nickel with Clear crystal.

# MATERIAL

Steel, Crystal