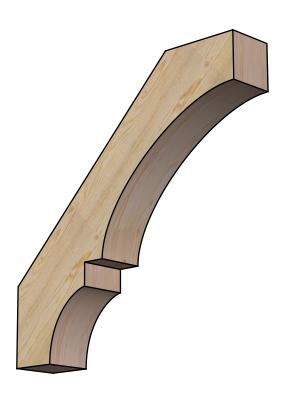

## BRC06X34X34BOA00RDF

6"W X 34"D X 34"H BALBOA ROUGH SAWN BRACE, DOUGLAS FIR







## SIDE

## **FRONT**



**EKENA MILLWORK** 2300 WEST MAIN ST. CLARKSVILLE, TX 75426 TOLL FREE: 866-607-0453 WWW.EKENAMILLWORK.COM

## **NOTES**

- 1. INSTALLATION TO BE COMPLETED IN ACCORDANCE WITH MANUFACTURER'S SPECIFICATIONS. 2. DRAWING MAY NOT BE TO SCALE
- 3. THIS DRAWING IS INTENDED FOR DESIGN AND PLANNING PURPOSES ONLY.
- 4. ALL INFORMATION CONTAINED HEREIN WAS CURRENT AT THE TIME OF DEVELOPMENT BUT MUST BE REVIEWED AND APPROVED BY THE PRODUCT MANUFACTURER TO BE CONSIDERED ACCURATE.
- 5. PRODUCTS ARE NOT KILN DRIED. THIS ITEM IS UNIQUE AND WILL CONTAIN THE NATURAL VARIATIONS THAT THE WOOD SPECIES OFFERS. THIS MAY RESULT IN VARIATIONS UP TO 1/4"

Revision Date: 06/11/2021