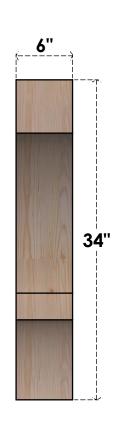

## BRC06X34X34BOA00RDF

6"W X 34"D X 34"H BALBOA ROUGH SAWN BRACE, DOUGLAS FIR

## SIDE