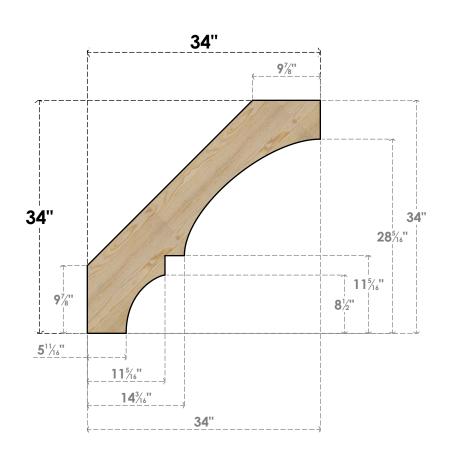

## BRC06X34X34BOA00RDF

6"W X 34"D X 34"H BALBOA ROUGH SAWN BRACE, DOUGLAS FIR

## **FRONT**

**EKENA MILLWORK** 2300 WEST MAIN ST. CLARKSVILLE, TX 75426 TOLL FREE: 866-607-0453 WWW.EKENAMILLWORK.COM