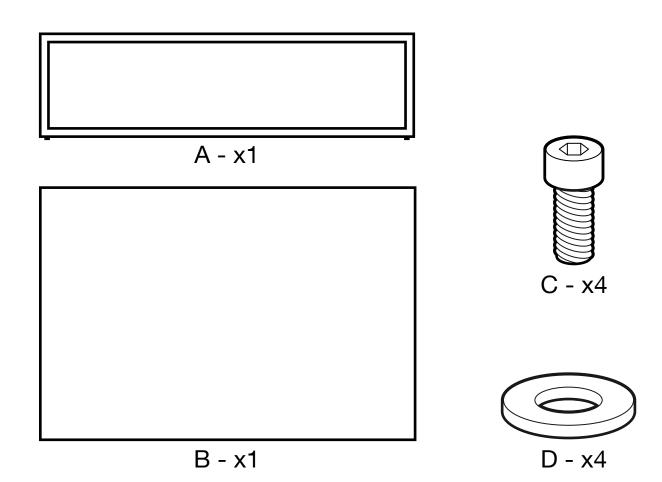

## general comments

Read the instruction carefully before assembly.

Identify the different parts of the product. Group and check the hardware fittings. Get the necessary and keep the area clear before you begin assembly.

The assembly should be carried out by a qualified person because wrong assembly may lead to that the furniture topples or falls resulting in personal injury or damage. Proceed to assemble. Never force the fittings.