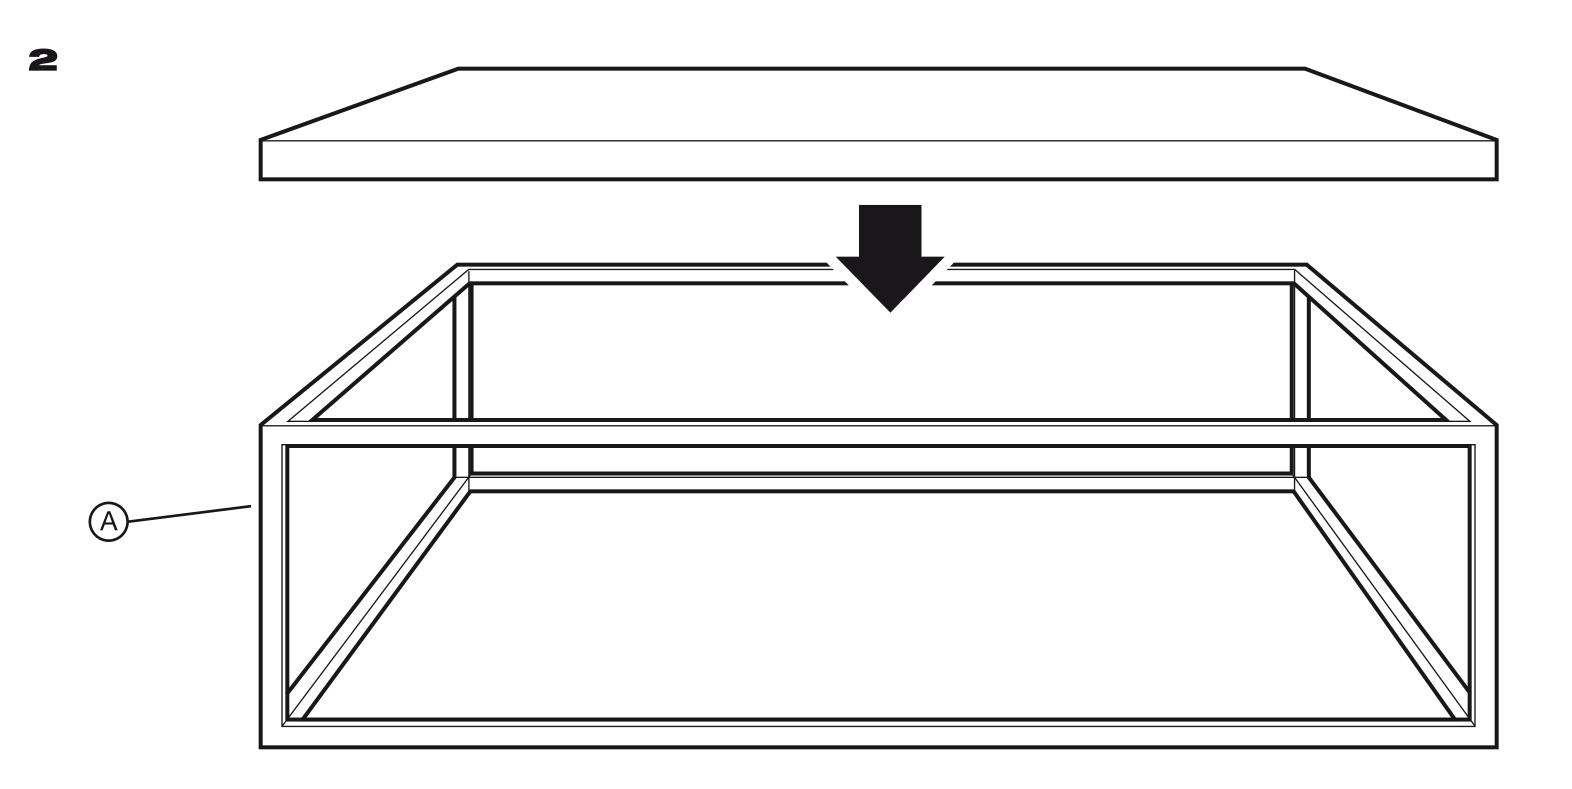

## general comments

Read the instruction carefully before assembly.

Identify the different parts of the product. Group and check the hardware fittings. Get the necessary and keep the area clear before you begin assembly.

The assembly should be carried out by a qualified person because wrong assembly may lead to that the furniture topples or falls resulting in personal injury or damage. Proceed to assemble. Never force the fittings.