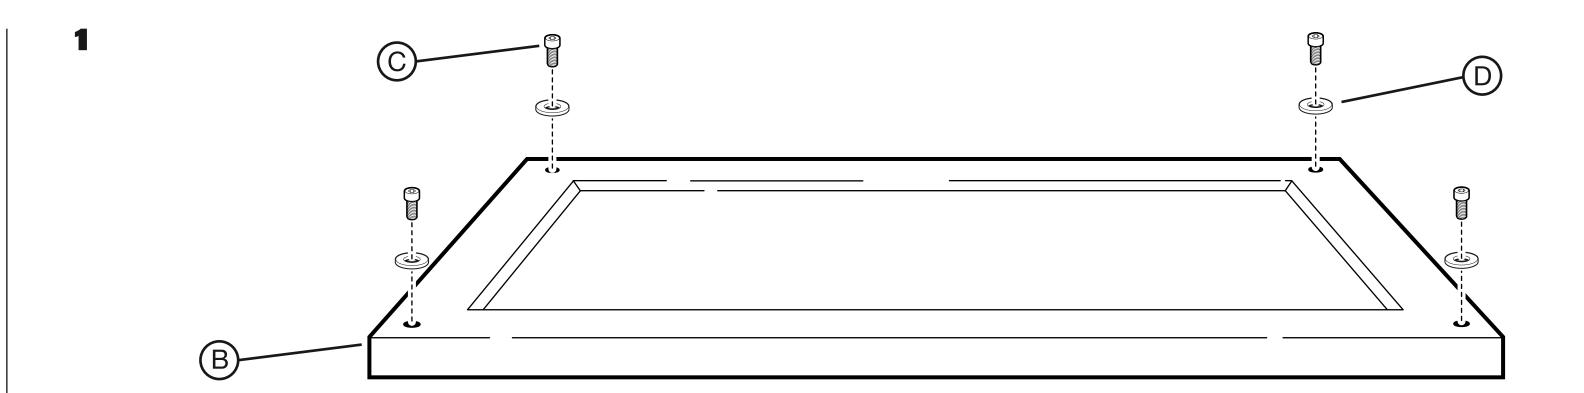

## general comments

Read the instruction carefully before assembly.

Identify the different parts of the product. Group and check the hardware fittings. Get the necessary and keep the area clear before you begin assembly.

The assembly should be carried out by a qualified person because wrong assembly may lead to that the furniture topples or falls resulting in personal injury or damage. Proceed to assemble. Never force the fittings.