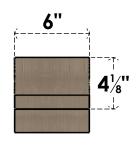

## **FRONT PROFILE**

## ITEM NUMBER: CORU06X06X06RIDRCPR

6"W X 6"D X 6"H SERIES 1 WIDE RIDGEWOOD ROUGH CEDAR TIMBERTHANE FAUX WOOD CORBEL, PRIMED