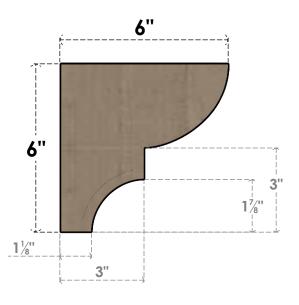

## SIDE PROFILE

## ITEM NUMBER: CORU06X06X06RIDRCPR

6"W X 6"D X 6"H SERIES 1 WIDE RIDGEWOOD ROUGH CEDAR TIMBERTHANE FAUX WOOD CORBEL, PRIMED