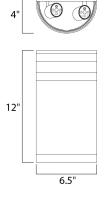

## **MEASUREMENTS**

| DIMENSION      |   |
|----------------|---|
| BACK PLATE     |   |
| HANGING WEIGHT | - |
| LAMPING        |   |
| INPUT VOLTAGE  | : |
| BULB           | : |
| BULB INCLUDED  | : |
| DIMMABLE       | : |
|                |   |

: 6.5" W x 12" H x 4" Ext : 6.5" W x 12" H x 6" HCO : 4.63 lb