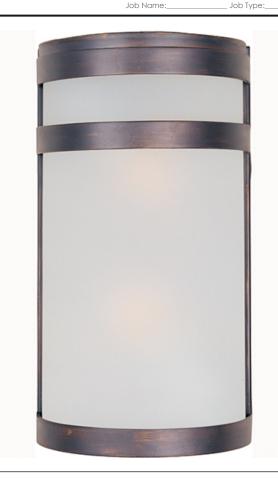

## **PRODUCT DESCRIPTION**

Arc, a contemporary style collection from Maxim Lighting made out of stainless steel, features both indoor and outdoor wall sconces available in two finishes, Stainless Steel and Oil Rubbed Bronze. Arc is also available in an ENERGY STAR certified version in the Arc ES Collection, and CFL version in the Arc CF Collection.

## **FINISHES OPTION**

GLASS Frosted FT

MATERIAL Stainless Steel

RATINGS cULus Wet Location ADA

ADDITIONAL **OPERATING TEMPERATURE:** -20°C (-4°F), 40°C (104°F)

Always consult a qualified electrician before installing any lighting product.