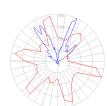

# Light distribution —

Indirect

Red = Max Cd. Through Vertical plane

Blue = Max Cd. Through Horizontal plane