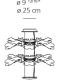

## Dimensions =

standard length min. 19 11/16" - max. 78 3/4" min. 50 cm - max. 200 cm

extended length min. 19 <sup>3/4</sup>" - max. 216 " min. 50 cm - max. 548 cm

ø 30 11/16"