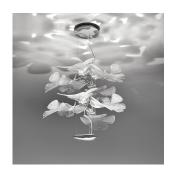

## Colors & Finishes

Poli

Polished Aluminum (Lighting Unit)

Transparent (Leaves)

#### Materials =

- Structure in cast aluminum with polished finish
- Lighting unit in cast aluminum with polished finish
- Phytomorphic elements (leaves) in technopolymer with transparent finish

#### Design By

Ross Lovegrove