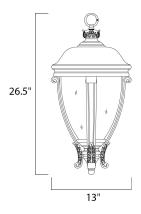

## MEASUREMENTS

DIMENSION: 13" L x 13" W x 26.5" HHANGING WEIGHT: 15.65 lbLAMPINGINPUT VOLTAGE: 120VBULB: 3 x 40W Incandescent E12 Candelabra , 120W TotalBULB INCLUDED: (Not Included)DIMMABLE: Yes

FINISHES OPTION