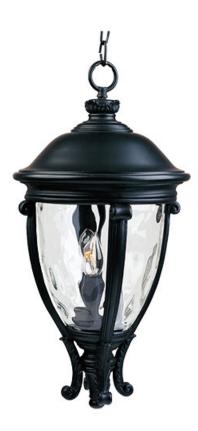

## **PRODUCT DESCRIPTION**

Maxim Lighting's Camden VX Collection is made with Vivex, a material twice the strength of resin, is non-corrosive, UV resistant and backed with a 5-Year Limited Warranty. Camden VX is available in our Black or Golden Bronze finish and our Water Glass.

## MEASUREMENTS

DIMENSION: 13" L x 13" W x 26.5" HHANGING WEIGHT: 15.65 lbLAMPINGINPUT VOLTAGE: 120VBULB: 3 x 40W Incandescent E12 Candelabra , 120W TotalBULB INCLUDED: (Not Included)DIMMABLE: Yes

FINISHES OPTION

**GLASS** Water Glass WG

MATERIAL Vivex Resin Composite, Glass

RATINGS CETLus Damp Location

ADDITIONAL OPERATING TEMPERATURE: -20°C (-4°F), 40°C (104°F)

Always consult a qualified electrician before installing any lighting product.