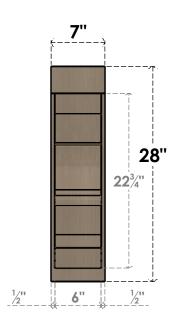

## **FRONT PROFILE**

## ITEM NUMBER: CORU07X28X28SHERCPR

7"W X 28"D X 28"H SERIES 1 THIN SHERIDAN ROUGH CEDAR TIMBERTHANE FAUX WOOD CORBEL, PRIMED