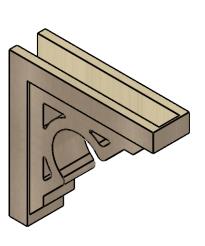

## **ISOMETRIC**

GENERATED DATE: 01/28/2023

**EKENA MILLWORK** 2300 WEST MAIN ST. CLARKSVILLE, TX 75426 TOLL FREE: 866-607-0453 WWW.EKENAMILLWORK.COM

1. INSTALLATION TO BE COMPLETED IN ACCORDANCE WITH MANUFACTURER'S SPECIFICATIONS.
2. DRAWING MAY NOT BE TO SCALE
3. THIS DRAWING IS INTENDED FOR DESIGN AND PLANNING PURPOSES ONLY.
4. ALL INFORMATION CONTAINED HEREIN WAS CURRENT AT THE TIME OF DEVELOPMENT BUT MUST BE REVIEWED AND APPROVED BY THE PRODUCT MANUFACTURER TO BE CONSIDERED ACCURATE.

## ITEM NUMBER: CORU07X28X28SHERCPR

7"W X 28"D X 28"H SERIES 1 THIN SHERIDAN ROUGH CEDAR TIMBERTHANE FAUX WOOD CORBEL, PRIMED