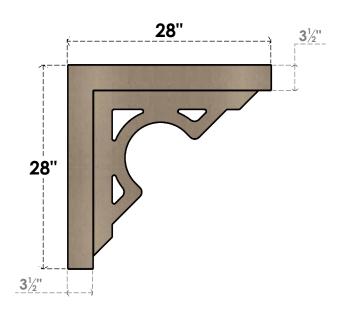

## **SIDE PROFILE**

## ITEM NUMBER: CORU07X28X28SHERCPR

7"W X 28"D X 28"H SERIES 1 THIN SHERIDAN ROUGH CEDAR TIMBERTHANE FAUX WOOD CORBEL, PRIMED