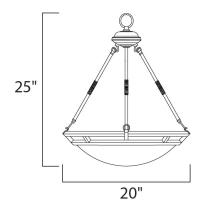

## **PRODUCT DESCRIPTION**

Clean lines are simply stated in this collection. Offered in Marble glass with your choice of Bronze or Pewter finishes.

HANGING WEIGHT

DIMENSION

BULB

: 20" W x 25" H : 9.77 lb

LAMPING INPUT VOLTAGE : 120V