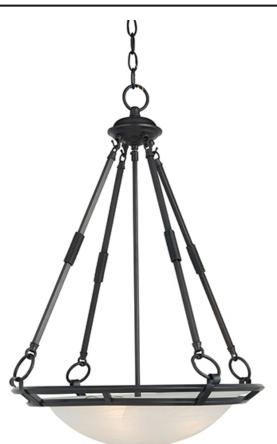

## **PRODUCT DESCRIPTION**

Clean lines are simply stated in this collection. Offered in Marble glass with your choice of Bronze or Pewter finishes.

HANGING WEIGHT

DIMENSION

BULB

: 20" W x 25" H : 9.77 lb

LAMPING INPUT VOLTAGE : 120V

## **FINISHES OPTION**

Bronze

GLASS Marble MR

MATERIAL Steel

RATINGS cULus Dry Location