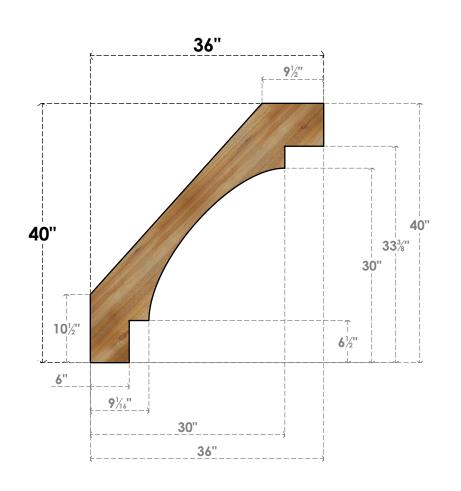

## BRC04X36X40MRC00RWR

4"W X 36"D X 40"H MERCED ROUGH SAWN BRACE, WESTERN RED CEDAR

SIDE

## **FRONT**

**EKENA MILLWORK** 2300 WEST MAIN ST. CLARKSVILLE, TX 75426 TOLL FREE: 866-607-0453 WWW.EKENAMILLWORK.COM