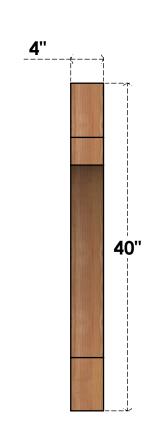

## BRC04X36X40MRC00RWR

4"W X 36"D X 40"H MERCED ROUGH SAWN BRACE, WESTERN RED CEDAR

SIDE

## **FRONT**

**EKENA MILLWORK** 2300 WEST MAIN ST. CLARKSVILLE, TX 75426 TOLL FREE: 866-607-0453 WWW.EKENAMILLWORK.COM