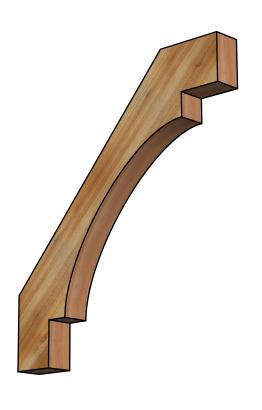

## BRC04X36X40MRC00RWR

4"W X 36"D X 40"H MERCED ROUGH SAWN BRACE, WESTERN RED CEDAR

SIDE

## **FRONT**

**EKENA MILLWORK** 2300 WEST MAIN ST. CLARKSVILLE, TX 75426 TOLL FREE: 866-607-0453 WWW.EKENAMILLWORK.COM