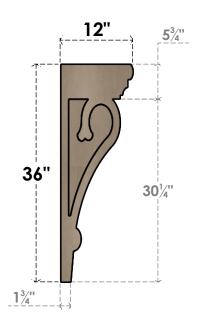

## SIDE PROFILE

### ITEM NUMBER: CORU06X12X36MAYRCPR

6"W X 12"D X 36"H SERIES 2 THIN MAYFLOWER ROUGH CEDAR TIMBERTHANE FAUX WOOD CORBEL, PRIMED