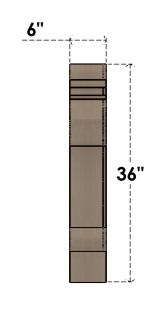

# FRONT PROFILE

### ITEM NUMBER: CORU06X12X36MAYRCPR

6"W X 12"D X 36"H SERIES 2 THIN MAYFLOWER ROUGH CEDAR TIMBERTHANE FAUX WOOD CORBEL, PRIMED