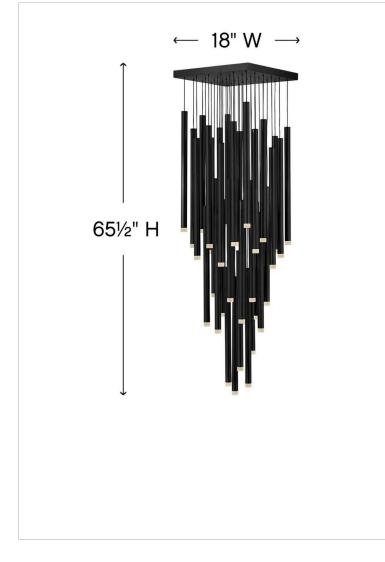

## DIMENSIONS WIDTH: 18" HEIGHT: 65.5"

| HEIGHT: | 65.5"  |
|---------|--------|
| WEIGHT: | 65.1lb |
|         |        |

| LIGHT SOURCE                 |                                 |
|------------------------------|---------------------------------|
| LIGHT SOURCE:                | Integrated LED                  |
| LED NAME:                    | (36) KK1Y15-930                 |
| WATTAGE:                     | 36-1w LED *Included             |
| VOLTAGE:                     | 120v                            |
| COLOR TEMP:                  | 3000                            |
| LUMENS:                      | 3672                            |
| CRI:                         | 95                              |
| INCANDESCENT<br>EQUIVALENCY: | 36 x 10w                        |
| DIMMABLE:                    | Yes - CL Type Dimmer<br>(SSL7A) |