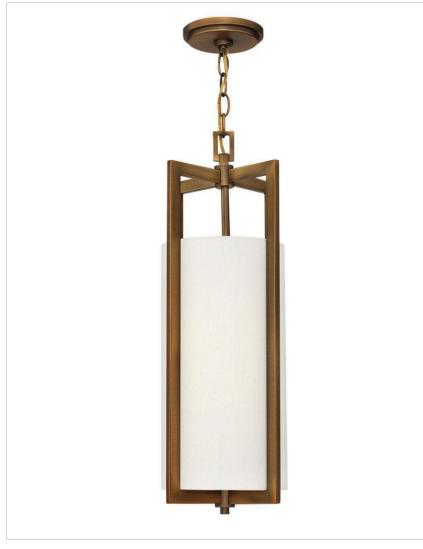

## SMALL DRUM PENDANT

Hampton is a modern transitional design, offering the ultimate in urban sophistication. The minimal, rectangular frame, paired with a decorative acrylic etched bottom lens, is softened by a contemporary offwhite linen drum shade.

## PRODUCT DETAILS:

- This chain or cable hung fixture may be installed on any sloped ceiling
- Suitable for use in dry (indoor) locations as defined by NEC and CEC. Meets United States UL Underwriters Laboratories & CSA Canadian Standards Association Product Safety Standards
- Merging the best of traditional and modern elements, with a sophisticated and streamlined silhouette perfect for any space
- Classic gleaming light brass finish
- Decorative acrylic etched bottom lens.

| DETAILS       |                          |
|---------------|--------------------------|
| FINISH:       | Brushed Bronze           |
| MATERIAL:     | Metal                    |
| SHADE:        | Off-White Linen Hardback |
| SLOPE DEGREE: | 90                       |