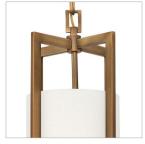

## PRODUCT DETAILS:

- This chain or cable hung fixture may be installed on any sloped ceiling
- Suitable for use in dry (indoor) locations as defined by NEC and CEC. Meets United States UL Underwriters Laboratories & CSA Canadian Standards Association Product Safety Standards
- Merging the best of traditional and modern elements, with a sophisticated and streamlined silhouette perfect for any space
- Classic gleaming light brass finish
- Decorative acrylic etched bottom lens.

## SMALL DRUM PENDANT

Hampton is a modern transitional design, offering the ultimate in urban sophistication. The minimal, rectangular frame, paired with a decorative acrylic etched bottom lens, is softened by a contemporary offwhite linen drum shade.