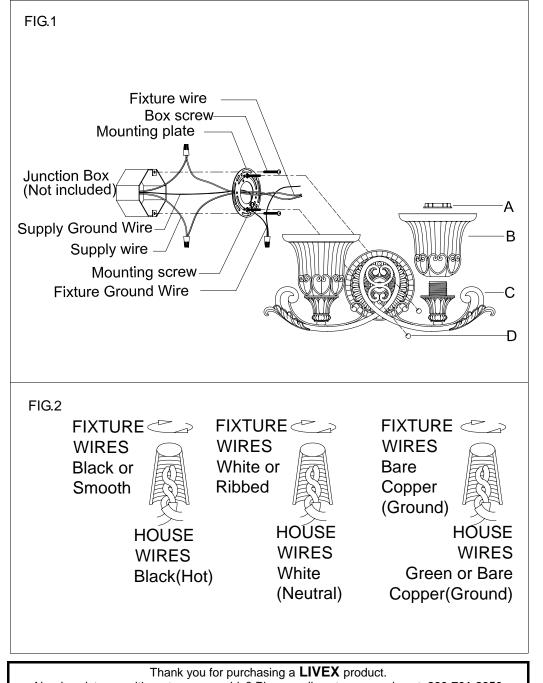

## ASSEMBLING THE FIXTURE (Fig.1)

- 1. Shut off the power at the circuit breaker box. Remove old fixture and all hardware from Junction Box. Carefully unpack your new fixture and lay out all the parts on a clear area. Take care not to lose any small parts necessary for installation.
- 2. Thread the two mounting screws about 1/4" into the pre-drilled holes in the mounting plate, spaced about the same distance apart as the holes in the fixture back plate. Attach the mounting plate to the junction box using two junction box screws as shown. The side of the mounting plate marked "GND" must face out. The junction box is not included.
- 3. Guide fixture wires through hole in center of mounting plate.
- 4. Follow wiring instructions carefully (see fig.2)
- 5. Raise the lamp body(C) onto the mounting plate, aligning the holes with mounting screws, then lock it securely with the ball nuts(D).
- 6. Raise the glass shade(B) onto the lamp holder, lock it securely with the check ring(A).
- 7. Install the light bulbs(not included) in accordance with the fixture's specifications. NOTE: DO NOT EXCEED THE MAXIMUN WATTAGE RATING!

## CONNECTING THE WIRES (Fig.2)

- 1. Connect the electrical wires as follows. Connect the Black wire from the fixture to the black house (hot) Wire. Connect the white wire from the fixture to the white (neutral) house wire. Make sure all wire nuts are secured. You may wrap the connections with electrical tape. If your outlet box has a ground wires (green or bare copper) connect fixture's ground wire to it. Otherwise attach the bare copper fixture wire to the green ground screw on the mounting plate.
- 2. Tuck the wire connections neatly into the wall junction box.