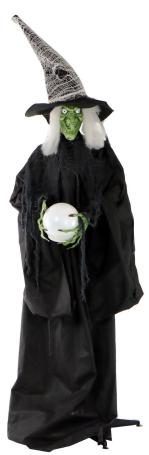

- Life-size Green-Face Wicked Witch with Crystal Ball for a multitude of indoor and outdoor display ideas
- Motion, Sound, and Touch Activated! My crystal ball makes bubbling witchy sounds and changes color!
- Magical crystal ball is removable and repositionable
- Battery-operated for convenient placement (3 AAA batteries not included)
- Includes an optional plastic stand with a broad, sturdy base for standing displays
- Hang from trees, porch, overhang, or sit in chair/hay bale (mounting accessories not included)
- Bendable arms with bony clawed hands allow you to position the witch in many scary (or funny) poses

| Model        | Description                             | Size                  |
|--------------|-----------------------------------------|-----------------------|
| HHWITCH-1FLS | Green-Face Wicked Witch w/ Crystal Ball | 26" D x 42" W x 78" H |