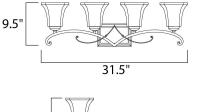

## MEASUREMENTS DIMENSION

BACK PLATE

BULB

HANGING WEIGHT

: 31.5" W x 9.5" H x 7.5" Ext : 7.75" W x 5.25" H x 7" HCO

: 9.02 lb

LAMPING INPUT VOLTAGE :120V : 4 x 60W Incandescent E26 Medium , 240W Total **BULB INCLUDED** : (Not Included) DIMMABLE :Yes