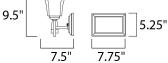

## MEASUREMENTS DIMENSION

BACK PLATE

BULB

HANGING WEIGHT

: 31.5" W x 9.5" H x 7.5" Ext : 7.75" W x 5.25" H x 7" HCO

: 9.02 lb

LAMPING INPUT VOLTAGE :120V : 4 x 60W Incandescent E26 Medium , 240W Total **BULB INCLUDED** : (Not Included) DIMMABLE :Yes