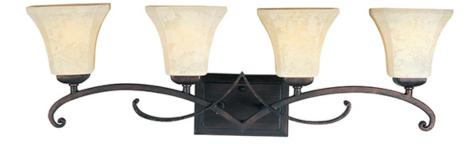

## **PRODUCT DESCRIPTION**

Tapered metal ribbons forged into a flowing form and finished in a heavy textured Rustic Burnished finish. The beveled soft square Frost Lichen shades enhance this bold and masculine look.