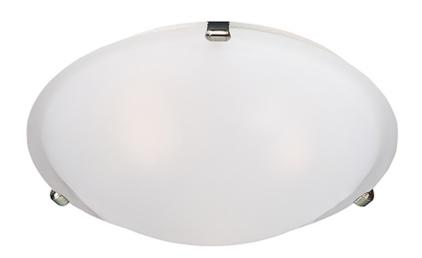

## **PRODUCT DESCRIPTION**

Maxim Lighting's commitment to both the residential lighting and the home building industries will assure you a product line focused on your basic lighting needs. With the Malaga collection you will find quality lighting that is well designed, well priced and readily available.

## FINISHES OPTION

GLASS Frosted FT

MATERIAL Glass, Steel

RATINGS CETLus Damp Location

ADDITIONAL OPERATING TEMPERATURE: -20°C (-4°F), 40°C (104°F)

PHOTOMETIC: Report Found Online

Always consult a qualified electrician before installing any lighting product.