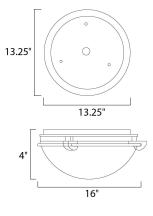

**MEASUREMENTS** 

DIMMABLE

| DIMENSION      | : 16"      |
|----------------|------------|
| MAX OAH        | : 13.2     |
| HANGING WEIGHT | : 4.43     |
| LAMPING        |            |
| INPUT VOLTAGE  | :120V      |
| BULB           | : 3 x 60W  |
| BULB INCLUDED  | : (Not Inc |

: 16" L x 16" W x 4" H : 13.25" W x 13.25" H : 4.43 lb

: 3 x 60W Incandescent E26 Medium , 180W Total ED : (Not Included) : Yes