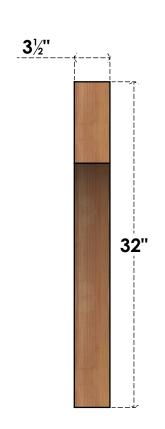

## BRC04X32X32WTL00SWR

3 1/2"W X 32"D X 32"H WESTLAKE SMOOTH BRACE, WESTERN RED CEDAR

SIDE

## **FRONT**

**EKENA MILLWORK** 2300 WEST MAIN ST. CLARKSVILLE, TX 75426 TOLL FREE: 866-607-0453 WWW.EKENAMILLWORK.COM