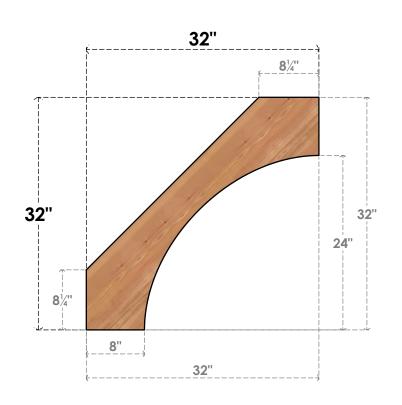

## BRC04X32X32WTL00SWR

3 1/2"W X 32"D X 32"H WESTLAKE SMOOTH BRACE, WESTERN RED CEDAR

SIDE

## **NOTES**

- 1. INSTALLATION TO BE COMPLETED IN ACCORDANCE WITH MANUFACTURER'S SPECIFICATIONS. 2. DRAWING MAY NOT BE TO SCALE
- 3. THIS DRAWING IS INTENDED FOR DESIGN AND PLANNING PURPOSES ONLY.
- 4. ALL INFORMATION CONTAINED HEREIN WAS CURRENT AT THE TIME OF DEVELOPMENT BUT MUST BE REVIEWED AND APPROVED BY THE PRODUCT MANUFACTURER TO BE CONSIDERED ACCURATE.
- 5. PRODUCTS ARE NOT KILN DRIED. THIS ITEM IS UNIQUE AND WILL CONTAIN THE NATURAL VARIATIONS THAT THE WOOD SPECIES OFFERS. THIS MAY RESULT IN VARIATIONS UP TO 1/4"