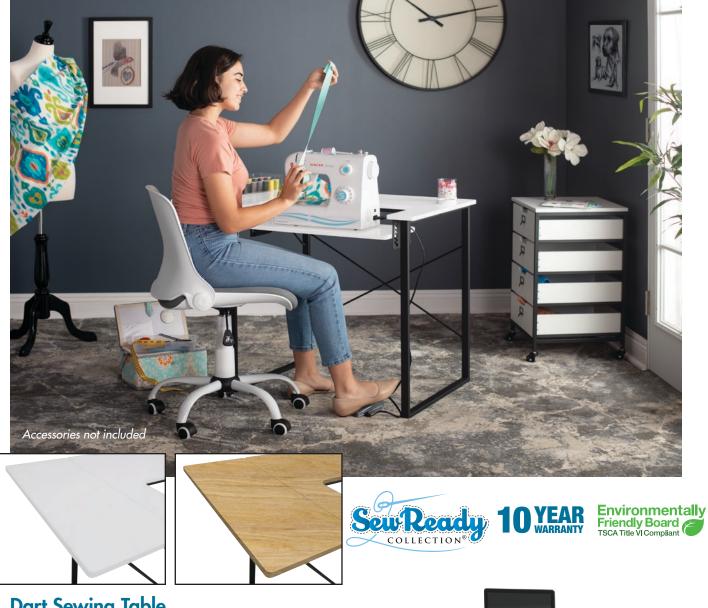

## Dart Sewing Table

#13405 Graphite/White #13406 Graphite/Ashwood UPC: 0-17342-13405-8 UPC: 0-17342-13406-5

- Overall Dimensions: 41.25" W x 23.5" D x 30" H
- Top Dimensions: 31.75" W x 23.5" D
- Folding Side Panel: 9.5" W x 23.5" D
- Adjustable Height Sewing Platform: 23.25" W x 10.75" D
- Rear Stabilizer Bars for Rigidity
- Powder Coated Steel Frame for Durability
- Four Floor Levelers for Stability
- Weight Limit: Top: 25 lbs. Side Panel: 15 lbs. | Sewing Platform: 20 lbs.