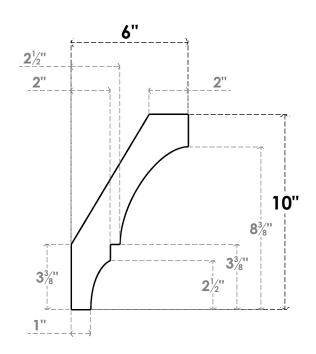

## ITEM NUMBER: BRCURO050X06000X10000BOARCPR

5"W X 6"D X 10"H BALBOA ROUGH CEDAR WOODGRAIN OPEN TIMBERTHANE BRACE, PRIMED TAN

**SIDE PROFILE** 

**FRONT PROFILE** 

**ISOMETRIC** 

GENERATED DATE: 04/05/2023

**EKENA MILLWORK** 2300 WEST MAIN ST. CLARKSVILLE, TX 75426 TOLL FREE: 866-607-0453 WWW.EKENAMILLWORK.COM