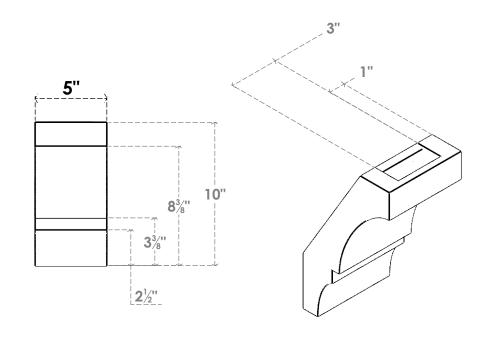

## ITEM NUMBER: BRCURO050X06000X10000BOARCPR

5"W X 6"D X 10"H BALBOA ROUGH CEDAR WOODGRAIN OPEN TIMBERTHANE BRACE, PRIMED TAN

**SIDE PROFILE** 

**FRONT PROFILE** 

**ISOMETRIC** 

GENERATED DATE: 04/05/2023

**EKENA MILLWORK** 2300 WEST MAIN ST. CLARKSVILLE, TX 75426 TOLL FREE: 866-607-0453 WWW.EKENAMILLWORK.COM