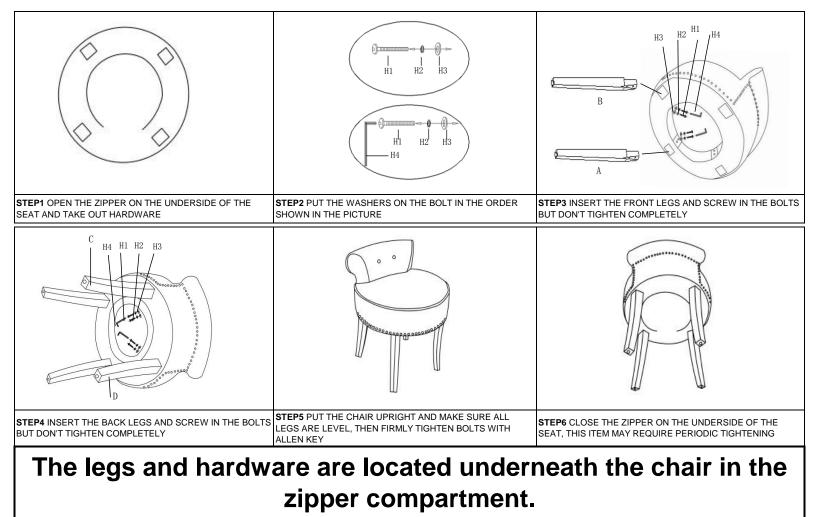

## NOTICE

\* Please make sure that you have all parts indicated before you begin assembly of this item

\* This item should be assembled on a soft surface to prevent scratching the finish during assembly

\* This item may require periodic tightening

## Parts List and Hardware List

| PIECE                           | DESCRIPTION   | PICTURE             | QUANTITY |
|---------------------------------|---------------|---------------------|----------|
|                                 | SEAT          | 8                   | 1X       |
| А                               | Front leg-A   |                     | 1X       |
| В                               | Front leg-B   |                     | 1X       |
| С                               | Back leg-C    |                     | 1X       |
| D                               | Back leg-D    |                     | 1X       |
| H1                              | Allen bolt    | <u>[</u> 2000000000 | 8X       |
| H2                              | Spring washer | Ĩ                   | 8X       |
| H3                              | Flat washer   | 0                   | 8X       |
| H4                              | Allen key     | Paramen             | 1X       |
| The lage and hardware are least |               |                     |          |

WARNING: DO NOT STAND ON CHAIR

WARNING: DO NOT OVER TORQUE BOLTS/SCREWS

WARNING

The legs and hardware are located underneath the chair in the zipper compartment.

## PREPARATION

Before beginning assembly of product, make sure all parts are present. Compare parts with package contents list and hardware contents list.

If any part is missing or damaged, do not attempt to assemble the product.

Estimated Assembly Time: 10 minutes.

Tools Required for Assembly (included): Allen Key