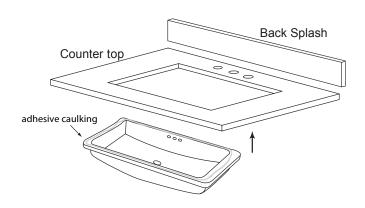

# Installation, Care Guide and Warranty

**Undermount Sink** 

YSA1092001 and YSA1092002

**Step 1:** Apply adhesive caulking around the topside of rim near the edge, Carefully raise sink in place, align, and press firmly

See Figure 1.

**Step 2 :** Attach 4 undermount-clips to hold lavatory in place

See Figure 2.

**Step 3 :** Secure top & back splash to cabinet by using adhesive caulk

See Figure 3.

Figure 1.

Figure 3.