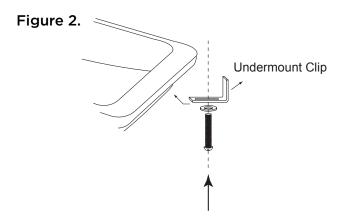

See Figure 1.

**Step 2 :** Attach 4 undermount-clips to hold lavatory in place

See Figure 2.

**Step 3 :** Secure top & back splash to cabinet by using adhesive caulk

See Figure 3.

Figure 1.

Figure 3.