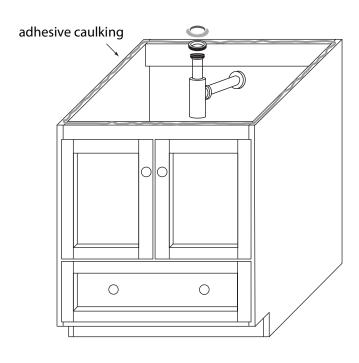

See Figure 1.

**Step 2 :** Attach 4 undermount-clips to hold lavatory in place

See Figure 2.

**Step 3 :** Secure top & back splash to cabinet by using adhesive caulk

See Figure 3.

Figure 1.

Figure 3.