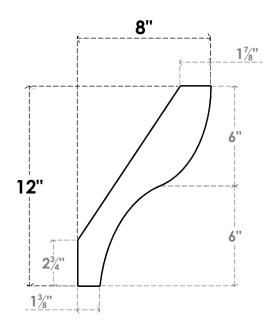

## ITEM NUMBER: BRCURO050X08000X12000GNVRCPR

5"W X 8"D X 12"H GENEVA ROUGH CEDAR WOODGRAIN OPEN TIMBERTHANE BRACE, PRIMED TAN

SIDE PROFILE

**FRONT PROFILE** 

**ISOMETRIC** 

GENERATED DATE: 04/05/2023

**EKENA MILLWORK** 2300 WEST MAIN ST. CLARKSVILLE, TX 75426 TOLL FREE: 866-607-0453 WWW.EKENAMILLWORK.COM