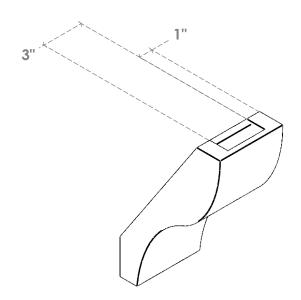

## ITEM NUMBER: BRCURO050X08000X12000GNVRCPR

5"W X 8"D X 12"H GENEVA ROUGH CEDAR WOODGRAIN OPEN TIMBERTHANE BRACE, PRIMED TAN

SIDE PROFILE

**FRONT PROFILE** 

**ISOMETRIC** 

GENERATED DATE: 04/05/2023

**EKENA MILLWORK** 2300 WEST MAIN ST. CLARKSVILLE, TX 75426 TOLL FREE: 866-607-0453 WWW.EKENAMILLWORK.COM