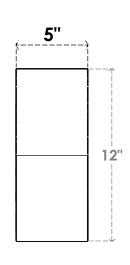

## ITEM NUMBER: BRCURO050X08000X12000GNVRCPR

5"W X 8"D X 12"H GENEVA ROUGH CEDAR WOODGRAIN OPEN TIMBERTHANE BRACE, PRIMED TAN

SIDE PROFILE

**FRONT PROFILE** 

**ISOMETRIC** 

GENERATED DATE: 04/05/2023

**EKENA MILLWORK** 2300 WEST MAIN ST. CLARKSVILLE, TX 75426 TOLL FREE: 866-607-0453 WWW.EKENAMILLWORK.COM