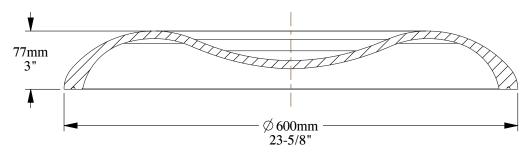

SECTION A-A

| _ |                                                                                                                  |                                                                                                                                                                                                                                                                                                                    |            |
|---|------------------------------------------------------------------------------------------------------------------|--------------------------------------------------------------------------------------------------------------------------------------------------------------------------------------------------------------------------------------------------------------------------------------------------------------------|------------|
|   | $ORAC^{\circ}$                                                                                                   | Part name: R70                                                                                                                                                                                                                                                                                                     | o.         |
|   | D E C O R                                                                                                        | Designed by: Ulf Moritz                                                                                                                                                                                                                                                                                            | /ersion: 1 |
|   |                                                                                                                  | Designed on: 17-Aug-2012                                                                                                                                                                                                                                                                                           | Ve         |
|   | Biekorfstraat 32<br>8400 Oostende - Belgium<br>Tel +32 (0)59 80 32 52<br>www.oracdecor.com<br>info@oracdecor.com | All dimensions are in mm unless otherwise specified                                                                                                                                                                                                                                                                | 1          |
|   |                                                                                                                  | All information in this document is Orac's exclusive property. It may in no case<br>be reproduced, even partly, be communicated to a third party or used for any<br>possible purpose without ORAC's express written permission.<br>Further legal information can be found at http://www.oracdecor.be/nl/disclaimen | r          |