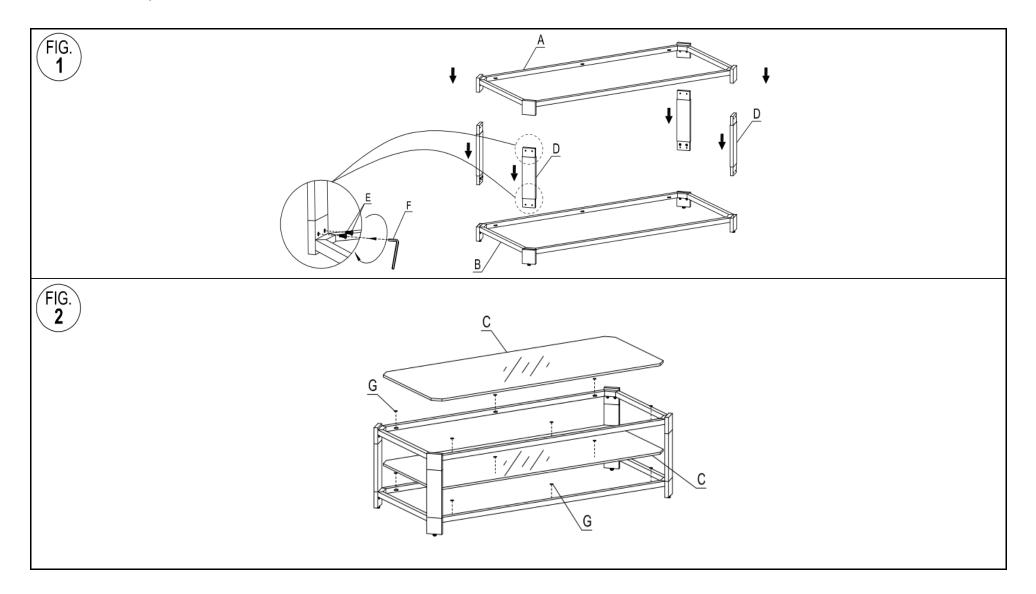

## Part List and Hardware List

| PIECE | DESCRIPTION       | PICTURE | QUANTITY |
|-------|-------------------|---------|----------|
| Α     | FRAME             |         | 1X       |
| В     | FRAME             |         | 1X       |
| С     | GLASS             | 411     | 2X       |
| D     | ACRYLIC LEG       |         | 4X       |
| Е     | SOCKET HEAD SCREW |         | 16X      |
| F     | ALLEN KEY         |         | 1X       |
| G     | RUBBER MAT        | 0       | 12X      |
|       |                   |         |          |
|       |                   |         |          |

## **PREPARATION**

Before beginning assembly of product, make sure all parts are present. Compare parts with package contents list and hardware contents list.

If any part is missing or damaged, do not attempt to assemble the product.

Estimated Assembly Time: 30 minutes.