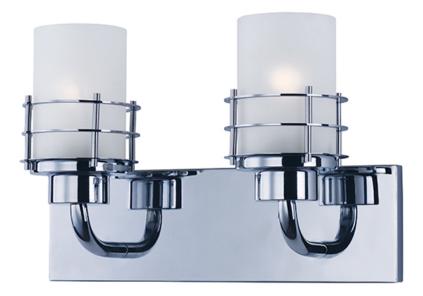

## **PRODUCT DESCRIPTION**

Classic lines are enhanced with rings finished in Polished Chrome supporting Frosted Glass to create this transitional look.

## FINISHES OPTION

Polished Chrome

GLASS Frosted FT

MATERIAL Steel

**RATINGS** Damp Location