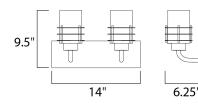

## MEASUREMENTS

DIMENSION : 1 BACK PLATE : HANGING WEIGHT : 3 LAMPING INPUT VOLTAGE : 120V BULB : 2 x 6

: 14" W x 9.5" H x 6.25" Ext :

: 3.53 lb

LAMPING INPUT VOLTAGE : 120V BULB : 2 x 60W Incandescent E26 Medium , 120W Total BULB INCLUDED : (Not Included) DIMMABLE : Yes