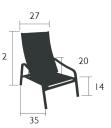

## ALIZÉ

8907 - LOW ARMCHAIR
DESIGN BY PASCAL MOURGUE

Aluminum profile and stainless steel wire frame
Batyline® OTF outdoor fabric
Tearproof stain resistant, mold resistant, and shape retent

Tearproof, stain-resistant, mold-resistant, and shape-retention ×2

Adjustable backrest 2 positions (36-41 in.) See inside cover for available colors

Stacking capacity: x 10 (Height—stacked: 63.5 IN.)

Compatible with:

HEADREST 15 X 24 X 6 IN. - BASICS

FOOTREST - ALIZÉ

18 LB