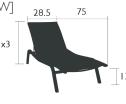

Bed in Batyline® OTF outdoor fabric: ISO/DUO or STEREO [NEW]

Tearproof, stain-resistant, mold-resistant, and shape-retention

Adjustable backrest 3 positions (13.5-27-32.5 in.)

Fixed footrest

See inside cover for available colors

Stacking capacity: x 15 (Height—stacked: 89 IN.)

Compatible with:

HEADREST 15 X 24 X 6 IN. - BASICS

26 LB