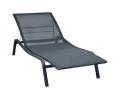

Bed in Batyline® OTF outdoor fabric: ISO/DUO or STEREO [NEW]

Tearproof, stain-resistant, mold-resistant, and shape-retention

Adjustable backrest 3 positions (13.5-27-32.5 in.)

Fixed footrest

See inside cover for available colors

Stacking capacity: x 15 (Height—stacked: 89 IN.)

Compatible with:

HEADREST 15 X 24 X 6 IN. - BASICS

26 LB