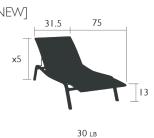

Bed in Batyline® OTF outdoor fabric: ISO/DUO or STEREO [NEW]

Tearproof, stain-resistant, mold-resistant, and shape-retention

Adjustable backrest 3 positions (13.5-27-32.5 in.)

Fixed footrest

See inside cover for available colors

Stacking capacity: x 15 (Height—stacked: 89 IN.)

Compatible with:

HEADREST 15 X 24 X 6 IN. - BASICS

26 LB