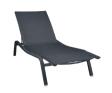

## **ALIZÉ**

8906 - SUNLOUNGER DESIGN BY PASCAL MOURGUE

Aluminum profile and stainless steel wire frame

Bed in Batyline® OTF outdoor fabric: ISO/DUO or STEREO [NEW]

Tearproof, stain-resistant, mold-resistant, and shape-retention

 $\label{eq:Adjustable backrest 5 positions (13.5-22.5-27-30-32.5 in.)} Adjustable backrest 5 positions (13.5-22.5-27-30-32.5 in.)$ 

Adjustable footrest 2 positions

Zero gravity position available - Integrated wheels

See inside cover for available colors

Stacking capacity: x 15 (Height—stacked: 89 IN.)

Compatible with:

HEADREST 15 X 24 X 6 IN. - BASICS

8911 - XS SUNLOUNGER DESIGN BY PASCAL MOURGUE

Aluminum profile and stainless steel wire frame