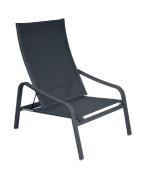

## ALIZÉ

8907 - LOW ARMCHAIR
DESIGN BY PASCAL MOURGUE

Aluminum profile and stainless steel wire frame
Batyline® OTF outdoor fabric
Tearproof stain resistant, mold resistant, and shape retent

Tearproof, stain-resistant, mold-resistant, and shape-retention ×2

Adjustable backrest 2 positions (36-41 in.) See inside cover for available colors

Stacking capacity: x 10 (Height—stacked: 63.5 IN.)

Compatible with:

HEADREST 15 X 24 X 6 IN. - BASICS

FOOTREST - ALIZÉ

18 LB