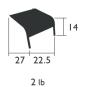

8960 - LOW TABLE DESIGN BY PASCAL MOURGUE

Aluminum frame
Aluminum table top
Stacking capacity: x 20 (Height—stacked: 24.5 IN.)

7 lb

8961 - OFFSET LOW TABLE DESIGN BY PASCAL MOURGUE

Aluminum frame
Aluminum table top

7 lb