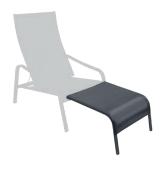

8918 - FOOTREST DESIGN BY PASCAL MOURGUE

Aluminum profile and stainless steel wire frame
Batyline® OTF outdoor fabric
Tearproof, stain-resistant, mold-resistant, and shape-retention
Can be stored under the low armchair
See inside cover for available colors
Compatible with:
LOW ARMCHAIR - ALIZÉ