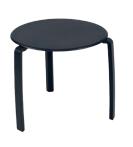

8960 - LOW TABLE DESIGN BY PASCAL MOURGUE

Aluminum frame
Aluminum table top
Stacking capacity: x 20 (Height—stacked: 24.5 IN.)

7 lb

8961 - OFFSET LOW TABLE DESIGN BY PASCAL MOURGUE

Aluminum frame
Aluminum table top