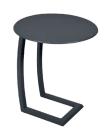

8960 - LOW TABLE DESIGN BY PASCAL MOURGUE

Aluminum frame
Aluminum table top
Stacking capacity: x 20 (Height—stacked: 24.5 IN.)

7 lb

8961 - OFFSET LOW TABLE DESIGN BY PASCAL MOURGUE

Aluminum frame
Aluminum table top

7 lb