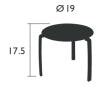

8960 - LOW TABLE DESIGN BY PASCAL MOURGUE

Aluminum frame
Aluminum table top
Stacking capacity: x 20 (Height—stacked: 24.5 IN.)

7 lb

8961 - OFFSET LOW TABLE DESIGN BY PASCAL MOURGUE

Aluminum frame
Aluminum table top