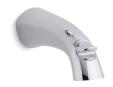

# Alteo® Wall-mount Bath Spout K-45131

### **Features**

- 6-1/2" diverter bath spout with 1/2" NPT connection.
- Coordinates with Alteo faucets, accessories, and showering components to complete your bathroom.