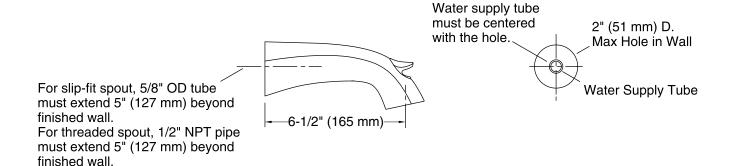

### **Technical Information**

All product dimensions are nominal.

### **Features**

- 6-1/2" diverter bath spout with 1/2" NPT connection.
- Coordinates with Alteo faucets, accessories, and showering components to complete your bathroom.