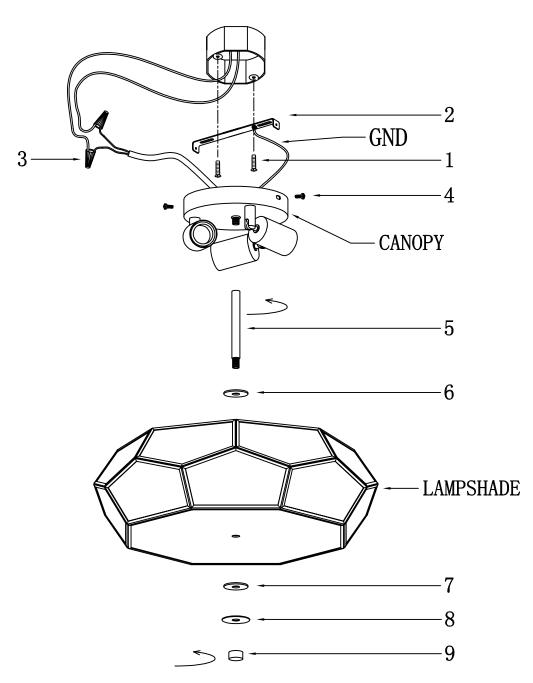

## ITEM NO.: SYBG3103-BK FIXTURE ASSEMBLY STEPS:

| DESCRIPTION           | PICTURE  | CODE      | QTY   |
|-----------------------|----------|-----------|-------|
| MOUNTING BOX<br>SCREW | <b>(</b> | 1         | 2 PCS |
| MOUNTING PLATE        |          | 2/GND     | 1 SET |
| P3 WIRING CAP         |          | 3         | 2 PCS |
| SCREW                 |          | 4         | 2 PCS |
| MIDDLE ROD            |          | 5/6/7/8/9 | 1 SET |
| CANOPY                |          | CANOPY    | 1 SET |
| LAMPSHADE             |          | LAMPSHADE | 1 PCS |

## FIXTURE ASSEMBLY STEPS: