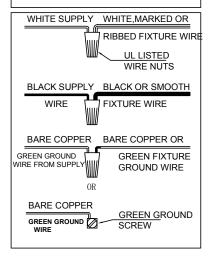

## ITEM NO.:SYBG3103-BK

110-120V / 60Hz E26 3\*MAX 60W TYPE A (Do not contain light bulb)

- 1. AC110~120V,50~60Hz.The Max lamps power is 60W TYPE A Bulb.
- 2. Avoid to scratch the surface of lighting and the wires when install it.
- 3. Connecting the neutral wire with the white wire, the live wire with the black wire, the earth wire with the earth symbol(L-L, N-N).
- 4. Don't install it to the ceiling before it's completely dry, the surrounding around must be ventilated and dry.
- 5. Keep away from the acid, basicity objects and gases, clean withsoft cloth, water washing is not allowed.
- 6. Be careful when you install glass lamp shade.
- 7. The lighting must be installed by professional electrician and used indoor only.
- 8. Please keep attention to cut off the power supply when installing, cleaning, and replacing bulb.