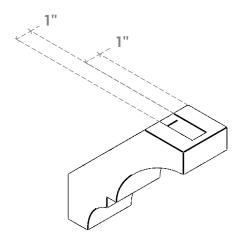

## ITEM NUMBER: BRCURO030X08000X08000BOARCPR

3"W X 8"D X 8"H BALBOA ROUGH CEDAR WOODGRAIN OPEN TIMBERTHANE BRACE, PRIMED TAN

**SIDE PROFILE** 

**FRONT PROFILE** 

**ISOMETRIC** 

GENERATED DATE: 04/05/2023

**EKENA MILLWORK** 2300 WEST MAIN ST. CLARKSVILLE, TX 75426 TOLL FREE: 866-607-0453 WWW.EKENAMILLWORK.COM