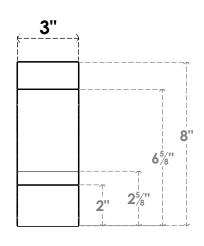

## ITEM NUMBER: BRCURO030X08000X08000BOARCPR

3"W X 8"D X 8"H BALBOA ROUGH CEDAR WOODGRAIN OPEN TIMBERTHANE BRACE, PRIMED TAN

**SIDE PROFILE** 

**FRONT PROFILE** 

**ISOMETRIC** 

GENERATED DATE: 04/05/2023

**EKENA MILLWORK** 2300 WEST MAIN ST. CLARKSVILLE, TX 75426 TOLL FREE: 866-607-0453 WWW.EKENAMILLWORK.COM