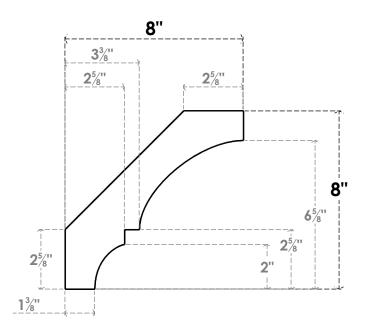

## ITEM NUMBER: BRCURO030X08000X08000BOARCPR

3"W X 8"D X 8"H BALBOA ROUGH CEDAR WOODGRAIN OPEN TIMBERTHANE BRACE, PRIMED TAN

**SIDE PROFILE** 

**FRONT PROFILE** 

**ISOMETRIC** 

GENERATED DATE: 04/05/2023

**EKENA MILLWORK** 2300 WEST MAIN ST. CLARKSVILLE, TX 75426 TOLL FREE: 866-607-0453 WWW.EKENAMILLWORK.COM