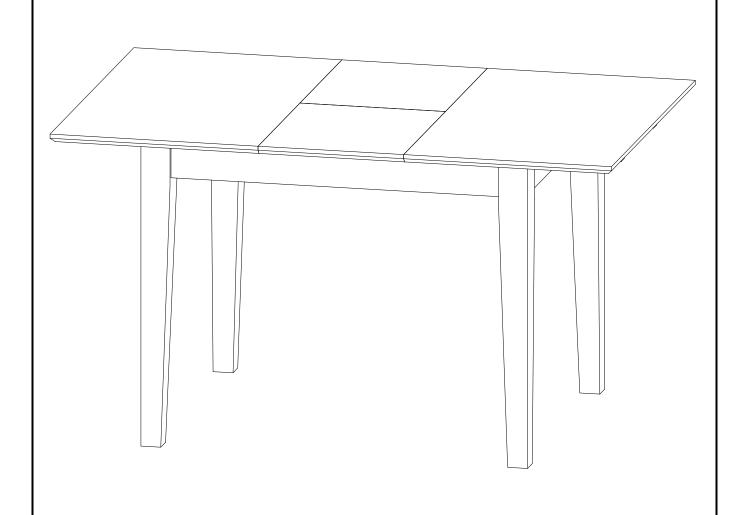

# ASSEMBLY INSTRUCTIONS SKU: NFT

175 Southbelt Industrial Dr Houston, TX 77047

Email: info@eastwestfurniture.net

Description: NORFOLK RECTANGULAR TABLE 32X54" WITH 12" BUTTERFLY LEAF

Dimension:  $W.31"1/2 \times D.42"(53"1/2) \times H.29"$ 