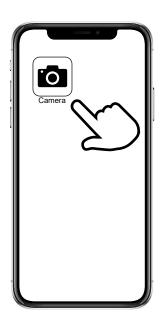

#### **VIEW ON SMARTPHONE**

1. Open Camera app

2. Postion camera to the QR code

3. Click on the pop-up link