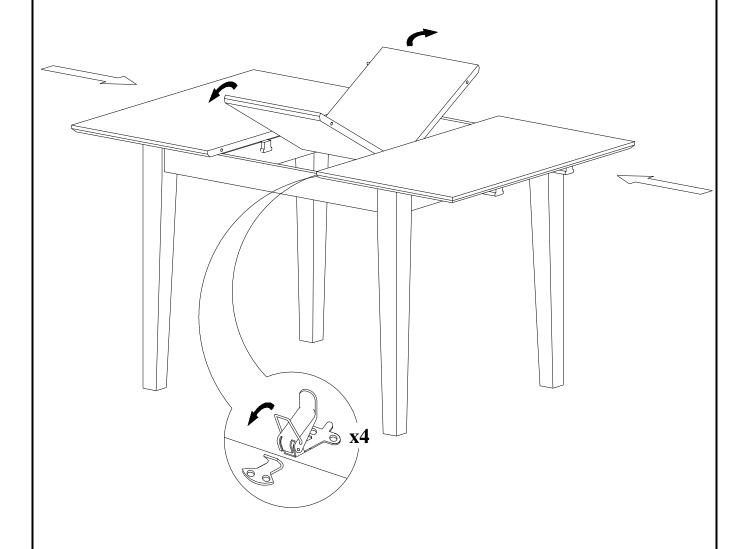

#### STEP 2

Stand the table, unlock the table top underneath and pull the 2 side tops to outside direction.

## STEP 3

Fold the center leaf top and put it underneath, or spread it as your demand, then lock the top as below image.