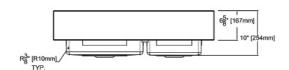

# **Specified Model**

| Model                      | D <b>UDOF362010</b>                   |
|----------------------------|---------------------------------------|
| Overall                    | L35%" x W201/4" x D10"                |
| Dimensions                 | 911 x 514 x 254                       |
| Bowl Dimensions (Left)     | L17" x W17" x D10"<br>434 x 434 x 254 |
| Bowl Dimensions<br>(Right) | L12 x W17" x D10"<br>307 x 434 x 254  |
| Drain holes:               | 35/8" (92mm)                          |
| Shipping Weight            | 55 lbs.                               |
| Material                   | 16 gauge 304 stainless steel          |
| Installation               | under counter mounted                 |
| Required                   | template, included                    |