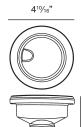

# Components

Product includes: TSGD36202 Bottom Sink Grid Set 2210R Covered Sink Strainer 4010 Covered Disposer Strainer **Cutout Template** Installation Hardware Installation Instructions

# Components

Product includes:

TSGD36202 Bottom Sink Grid Set

2210R Covered Flip Top Sink Strainer.

Water drains easily when cover is in place. Cover flips up with easy touch. Polypropylene housing. Fits standard 3½" opening.