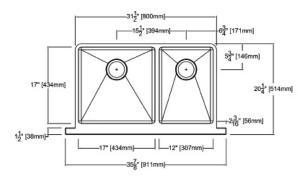

# **Specified Model**

| Model                      | D <b>UDOF362010</b>                   |
|----------------------------|---------------------------------------|
| Overall                    | L35%" x W201/4" x D10"                |
| Dimensions                 | 911 x 514 x 254                       |
| Bowl Dimensions (Left)     | L17" x W17" x D10"<br>434 x 434 x 254 |
| Bowl Dimensions<br>(Right) | L12 x W17" x D10"<br>307 x 434 x 254  |
| Drain holes:               | 35/8" (92mm)                          |
| Shipping Weight            | 55 lbs.                               |
| Material                   | 16 gauge 304 stainless steel          |
| Installation               | under counter mounted                 |
| Required                   | template, included                    |