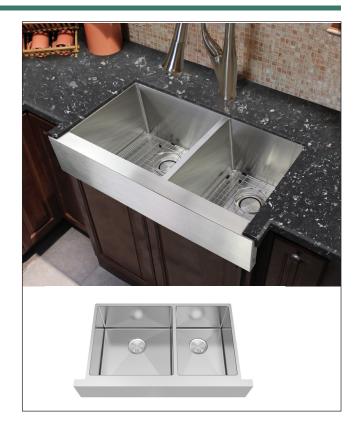

# 35\%" x 20\\\4" 60/40 Double Farmhouse DUDOF362010

# **Features**

- 35%" (911) x 20¼" (514) x 10" (254) undermount kitchen sink. Sized to fit standard cabinet front.
- Double (large/medium) compartments.
- Farmhouse style with a wrap around 65%" (168) high apron front.
  Handcrafted from 16 gauge 304 stainless steel. Channel grooves in sink bottom direct water to drain.
- Premium brush finish.
- Includes 2 stainless steel bottom sink grids, stainless covered flip-top sink and disposer strainers.
- 3/8" (10mm) radius corners.
- 5mm sound deadening pads.
- Fits 36" (914) base cabinet width.

# Components

Product includes: TSGD36202 Bottom Sink Grid Set 2210R Covered Sink Strainer 4010 Covered Disposer Strainer **Cutout Template** Installation Hardware Installation Instructions