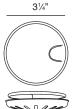

# Components

Product includes: TSGD36202 Bottom Sink Grid Set 2210R Covered Sink Strainer 4010 Covered Disposer Strainer **Cutout Template** Installation Hardware Installation Instructions

4010 Covered Flip Top Disposer Strainer.

Water drains easily when cover is in place. Cover flips up with easy touch. Polypropylene housing. Top mount installation for 3½" opening.