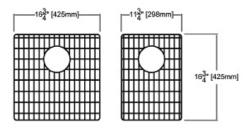

# Components

Product includes: TSGD36202 Bottom Sink Grid Set 2210R Covered Sink Strainer 4010 Covered Disposer Strainer **Cutout Template** Installation Hardware Installation Instructions

# **Specified Model**

| Model                      | D <b>UDOF362010</b>                   |
|----------------------------|---------------------------------------|
| Overall                    | L35%" x W201/4" x D10"                |
| Dimensions                 | 911 x 514 x 254                       |
| Bowl Dimensions (Left)     | L17" x W17" x D10"<br>434 x 434 x 254 |
| Bowl Dimensions<br>(Right) | L12 x W17" x D10"<br>307 x 434 x 254  |
| Drain holes:               | 35/8" (92mm)                          |
| Shipping Weight            | 55 lbs.                               |
| Material                   | 16 gauge 304 stainless steel          |
| Installation               | under counter mounted                 |
| Required                   | template, included                    |

# Components

Product includes:

TSGD36202 Bottom Sink Grid Set

2210R Covered Flip Top Sink Strainer.

Water drains easily when cover is in place. Cover flips up with easy touch. Polypropylene housing. Fits standard 3½" opening.