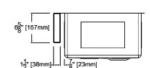

# **Specified Model**

| Model                      | D <b>UDOF362010</b>                   |
|----------------------------|---------------------------------------|
| Overall                    | L35%" x W201/4" x D10"                |
| Dimensions                 | 911 x 514 x 254                       |
| Bowl Dimensions (Left)     | L17" x W17" x D10"<br>434 x 434 x 254 |
| Bowl Dimensions<br>(Right) | L12 x W17" x D10"<br>307 x 434 x 254  |
| Drain holes:               | 35/8" (92mm)                          |
| Shipping Weight            | 55 lbs.                               |
| Material                   | 16 gauge 304 stainless steel          |
| Installation               | under counter mounted                 |
| Required                   | template, included                    |